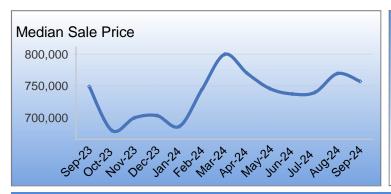

Market Activity Summary:

- Inventory: 120 units were listed for sale as of the last day of September - approximately 2.2 months of inventory.
- Sales Activity: 46 units were sold during September,
- Median Sales Price: \$757,500 during September
- Average price per sq.ft. in September was \$380
- Average Days-on-Market (DOM) is approximately 22 days
- Sold over Asking: On average, buyers paid 99% of list price in September

| Monthly Market Activity |        |         |      |                  |                |                   |                   |                |                       |                     |                            |
|-------------------------|--------|---------|------|------------------|----------------|-------------------|-------------------|----------------|-----------------------|---------------------|----------------------------|
| Month                   | Active | Pending | Sold | Months<br>Supply | Avg List Price | Med Sale<br>Price | Avg Sale<br>Price | Average<br>DOM | Avg \$ SqSf<br>Active | Avg \$ SqFt<br>Sold | Sale Price /<br>List Price |
| Sep-24                  | 120    | 54      | 46   | 2.2              | \$801,415      | \$757,500         | \$797,619         | 22             | \$388                 | \$380               | 99%                        |
| Aug-24                  | 124    | 44      | 62   | 1.9              | \$823,039      | \$769,750         | \$815,386         | 26             | \$394                 | \$370               | 99%                        |
| Jul-24                  | 106    | 46      | 63   | 1.6              | \$771,036      | \$740,000         | \$773,924         | 21             | \$397                 | \$383               | 100%                       |
| Jun-24                  | 106    | 52      | 72   | 1.6              | \$794,964      | \$737,500         | \$800,731         | 20             | \$388                 | \$388               | 102%                       |
| May-24                  | 100    | 59      | 72   | 1.6              | \$775,555      | \$746,000         | \$787,153         | 12             | \$383                 | \$399               | 102%                       |
| Apr-24                  | 81     | 60      | 68   | 1.5              | \$825,347      | \$770,000         | \$837,720         | 21             | \$438                 | \$379               | 102%                       |
| Mar-24                  | 61     | 52      | 63   | 1.2              | \$817,555      | \$799,950         | \$821,900         | 22             | \$469                 | \$384               | 101%                       |
| Feb-24                  | 67     | 56      | 39   | 1.3              | \$790,214      | \$745,000         | \$788,588         | 32             | \$466                 | \$397               | 100%                       |
| Jan-24                  | 59     | 38      | 55   | 1.1              | \$714,235      | \$686,500         | \$706,401         | 50             | \$469                 | \$372               | 99%                        |
| Dec-23                  | 66     | 44      | 60   | 1.3              | \$752,206      | \$703,500         | \$739,738         | 25             | \$472                 | \$367               | 99%                        |
| Nov-23                  | 100    | 51      | 48   | 2.0              | \$753,931      | \$700,000         | \$752,138         | 26             | \$441                 | \$384               | 100%                       |
| Oct-23                  | 106    | 38      | 52   | 2.2              | \$732,928      | \$680,000         | \$730,461         | 20             | \$404                 | \$383               | 100%                       |
| Sep-23                  | 118    | 43      | 55   | 2.1              | \$799,522      | \$749,000         | \$798,298         | 22             | \$432                 | \$364               | 100%                       |