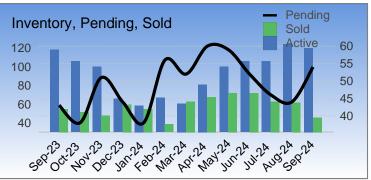

Market Activity Summary:

- Inventory: 120 units were listed for sale as of the last day of September - approximately 2.2 months of inventory.
- Sales Activity: 46 units were sold during September,
- Median Sales Price: \$757,500 during September
- Average price per sq.ft. in September was \$380
- Average Days-on-Market (DOM) is approximately 22 days
- Sold over Asking: On average, buyers paid 99% of list price in September

| Monthly Market Activity |        |         |      |                  |                |                   |                   |                |                       |                     |                            |
|-------------------------|--------|---------|------|------------------|----------------|-------------------|-------------------|----------------|-----------------------|---------------------|----------------------------|
| Month                   | Active | Pending | Sold | Months<br>Supply | Avg List Price | Med Sale<br>Price | Avg Sale<br>Price | Average<br>DOM | Avg \$ SqSf<br>Active | Avg \$ SqFt<br>Sold | Sale Price /<br>List Price |
| Sep-24                  | 120    | 54      | 46   | 2.2              | \$801,415      | \$757,500         | \$797,619         | 22             | \$388                 | \$380               | 99%                        |
| Aug-24                  | 124    | 44      | 62   | 1.9              | \$823,039      | \$769,750         | \$815,386         | 26             | \$394                 | \$370               | 99%                        |
| Jul-24                  | 106    | 46      | 63   | 1.6              | \$771,036      | \$740,000         | \$773,924         | 21             | \$397                 | \$383               | 100%                       |
| Jun-24                  | 106    | 52      | 72   | 1.6              | \$794,964      | \$737,500         | \$800,731         | 20             | \$388                 | \$388               | 102%                       |
| May-24                  | 100    | 59      | 72   | 1.6              | \$775,555      | \$746,000         | \$787,153         | 12             | \$383                 | \$399               | 102%                       |
| Apr-24                  | 81     | 60      | 68   | 1.5              | \$825,347      | \$770,000         | \$837,720         | 21             | \$438                 | \$379               | 102%                       |
| Mar-24                  | 61     | 52      | 63   | 1.2              | \$817,555      | \$799,950         | \$821,900         | 22             | \$469                 | \$384               | 101%                       |
| Feb-24                  | 67     | 56      | 39   | 1.3              | \$790,214      | \$745,000         | \$788,588         | 32             | \$466                 | \$397               | 100%                       |
| Jan-24                  | 59     | 38      | 55   | 1.1              | \$714,235      | \$686,500         | \$706,401         | 50             | \$469                 | \$372               | 99%                        |
| Dec-23                  | 66     | 44      | 60   | 1.3              | \$752,206      | \$703,500         | \$739,738         | 25             | \$472                 | \$367               | 99%                        |
| Nov-23                  | 100    | 51      | 48   | 2.0              | \$753,931      | \$700,000         | \$752,138         | 26             | \$441                 | \$384               | 100%                       |
| Oct-23                  | 106    | 38      | 52   | 2.2              | \$732,928      | \$680,000         | \$730,461         | 20             | \$404                 | \$383               | 100%                       |
| Sep-23                  | 118    | 43      | 55   | 2.1              | \$799,522      | \$749,000         | \$798,298         | 22             | \$432                 | \$364               | 100%                       |