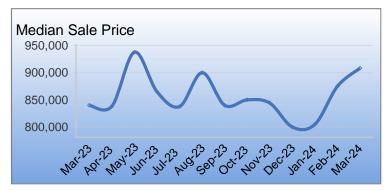

|        |        |         |      |                  | Monthly        | / Market A        | Activity          |                |                       |                     |                            |
|--------|--------|---------|------|------------------|----------------|-------------------|-------------------|----------------|-----------------------|---------------------|----------------------------|
| Month  | Active | Pending | Sold | Months<br>Supply | Avg List Price | Med Sale<br>Price | Avg Sale<br>Price | Average<br>DOM | Avg \$ SqSf<br>Active | Avg \$ SqFt<br>Sold | Sale Price /<br>List Price |
| Mar-24 | 32     | 24      | 29   | 1.3              | \$931,085      | \$908,000         | \$992,034         | 15             | \$649                 | \$691               | 107%                       |
| Feb-24 | 29     | 15      | 31   | 1.2              | \$879,052      | \$875,000         | \$907,911         | 25             | \$659                 | \$656               | 104%                       |
| Jan-24 | 23     | 21      | 19   | 1.0              | \$820,205      | \$805,000         | \$859,726         | 23             | \$655                 | \$602               | 105%                       |
| Dec-23 | 24     | 12      | 25   | 8.0              | \$860,957      | \$800,000         | \$866,045         | 25             | \$641                 | \$643               | 101%                       |
| Nov-23 | 33     | 21      | 30   | 0.9              | \$847,689      | \$844,000         | \$871,216         | 16             | \$670                 | \$604               | 103%                       |
| Oct-23 | 45     | 22      | 37   | 1.1              | \$886,290      | \$850,000         | \$938,351         | 18             | \$646                 | \$642               | 105%                       |
| Sep-23 | 45     | 23      | 42   | 1.1              | \$795,704      | \$840,000         | \$857,533         | 12             | \$667                 | \$683               | 108%                       |
| Aug-23 | 36     | 32      | 45   | 0.9              | \$887,027      | \$900,000         | \$952,151         | 15             | \$650                 | \$610               | 107%                       |
| Jul-23 | 34     | 31      | 36   | 0.9              | \$879,627      | \$837,500         | \$936,131         | 18             | \$663                 | \$627               | 108%                       |
| Jun-23 | 33     | 22      | 41   | 1.0              | \$857,557      | \$865,000         | \$919,914         | 10             | \$651                 | \$666               | 108%                       |
| May-23 | 27     | 30      | 36   | 0.8              | \$929,850      | \$937,500         | \$999,475         | 22             | \$679                 | \$582               | 107%                       |
| Apr-23 | 38     | 20      | 29   | 1.3              | \$845,922      | \$838,000         | \$887,340         | 18             | \$637                 | \$613               | 105%                       |
| Mar-23 | 28     | 15      | 33   | 1.2              | \$832,284      | \$840,000         | \$861,272         | 19             | \$645                 | \$638               | 104%                       |