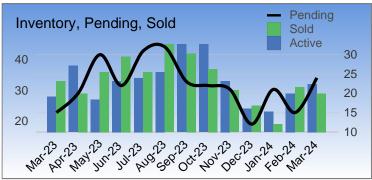

|        |        |         |      |                  | Monthly        | / Market A        | Activity          |                |                       |                     |                            |
|--------|--------|---------|------|------------------|----------------|-------------------|-------------------|----------------|-----------------------|---------------------|----------------------------|
| Month  | Active | Pending | Sold | Months<br>Supply | Avg List Price | Med Sale<br>Price | Avg Sale<br>Price | Average<br>DOM | Avg \$ SqSf<br>Active | Avg \$ SqFt<br>Sold | Sale Price /<br>List Price |
| Mar-24 | 32     | 24      | 29   | 1.3              | \$931,085      | \$908,000         | \$992,034         | 15             | \$649                 | \$691               | 107%                       |
| Feb-24 | 29     | 15      | 31   | 1.2              | \$879,052      | \$875,000         | \$907,911         | 25             | \$659                 | \$656               | 104%                       |
| Jan-24 | 23     | 21      | 19   | 1.0              | \$820,205      | \$805,000         | \$859,726         | 23             | \$655                 | \$602               | 105%                       |
| Dec-23 | 24     | 12      | 25   | 8.0              | \$860,957      | \$800,000         | \$866,045         | 25             | \$641                 | \$643               | 101%                       |
| Nov-23 | 33     | 21      | 30   | 0.9              | \$847,689      | \$844,000         | \$871,216         | 16             | \$670                 | \$604               | 103%                       |
| Oct-23 | 45     | 22      | 37   | 1.1              | \$886,290      | \$850,000         | \$938,351         | 18             | \$646                 | \$642               | 105%                       |
| Sep-23 | 45     | 23      | 42   | 1.1              | \$795,704      | \$840,000         | \$857,533         | 12             | \$667                 | \$683               | 108%                       |
| Aug-23 | 36     | 32      | 45   | 0.9              | \$887,027      | \$900,000         | \$952,151         | 15             | \$650                 | \$610               | 107%                       |
| Jul-23 | 34     | 31      | 36   | 0.9              | \$879,627      | \$837,500         | \$936,131         | 18             | \$663                 | \$627               | 108%                       |
| Jun-23 | 33     | 22      | 41   | 1.0              | \$857,557      | \$865,000         | \$919,914         | 10             | \$651                 | \$666               | 108%                       |
| May-23 | 27     | 30      | 36   | 0.8              | \$929,850      | \$937,500         | \$999,475         | 22             | \$679                 | \$582               | 107%                       |
| Apr-23 | 38     | 20      | 29   | 1.3              | \$845,922      | \$838,000         | \$887,340         | 18             | \$637                 | \$613               | 105%                       |
| Mar-23 | 28     | 15      | 33   | 1.2              | \$832,284      | \$840,000         | \$861,272         | 19             | \$645                 | \$638               | 104%                       |