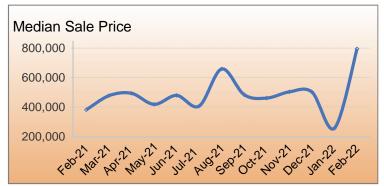

## Market Activity Summary:

- Inventory: 3 units were listed for sale as of the last day of February approximately 1.3 months of inventory.
- Sales Activity: 1 single-family detached units were sold during February
- Median Sales Price: \$795,000 during February
- Average price per sq.ft. in February was \$435
- Days-on-Market (DOM) year-to-date is approximately 6 days
- Sold over Asking: On average, buyers paid 114% of list price in February

| Monthly Market Activity |        |         |      |                  |                |                   |                   |                |                       |                     |                            |
|-------------------------|--------|---------|------|------------------|----------------|-------------------|-------------------|----------------|-----------------------|---------------------|----------------------------|
| Month                   | Active | Pending | Sold | Months<br>Supply | Avg List Price | Med Sale<br>Price | Avg Sale<br>Price | Average<br>DOM | Avg \$ SqSf<br>Active | Avg \$ SqFt<br>Sold | Sale Price /<br>List Price |
| Feb-22                  | 3      | 1       | 1    | 1.3              | \$462,966      | \$795,000         | \$795,000         | 6              | \$429                 | \$435               | 114%                       |
| Jan-22                  | 1      | 1       | 1    | 0.3              | \$597,000      | \$255,000         | \$255,000         | 11             | \$409                 | \$354               | 102%                       |
| Dec-21                  | 0      | 1       | 5    | 0.0              | -              | \$501,000         | \$549,200         | 14             | -                     | \$402               | 106%                       |
| Nov-21                  | 2      | 5       | 4    | 0.5              | \$499,296      | \$502,500         | \$510,000         | 26             | \$360                 | \$408               | 104%                       |
| Oct-21                  | 6      | 2       | 3    | 2.0              | \$472,414      | \$460,000         | \$476,666         | 27             | \$390                 | \$423               | 102%                       |
| Sep-21                  | 2      | 1       | 4    | 1.0              | \$421,000      | \$482,500         | \$502,500         | 16             | \$386                 | \$423               | 108%                       |
| Aug-21                  | 3      | 2       | 2    | 0.8              | \$492,000      | \$658,500         | \$658,500         | 10             | \$414                 | \$393               | 106%                       |
| Jul-21                  | 4      | 1       | 3    | 1.0              | \$503,150      | \$405,000         | \$433,333         | 22             | \$386                 | \$430               | 107%                       |
| Jun-21                  | 1      | 1       | 7    | 0.3              | \$399,000      | \$478,500         | \$502,642         | 21             | \$400                 | \$404               | 106%                       |
| May-21                  | 3      | 4       | 2    | 1.7              | \$466,479      | \$417,500         | \$417,500         | 44             | \$375                 | \$429               | 101%                       |
| Apr-21                  | 4      | 0       | 3    | 1.9              | \$488,000      | \$492,000         | \$497,333         | 7              | \$379                 | \$396               | 103%                       |
| Mar-21                  | 2      | 2       | 2    | 1.5              | \$529,450      | \$476,000         | \$476,000         | 14             | \$406                 | \$394               | 101%                       |
| Feb-21                  | 4      | 0       | 3    | 2.0              | \$409,999      | \$380,000         | \$357,333         | 43             | \$399                 | \$392               | 101%                       |