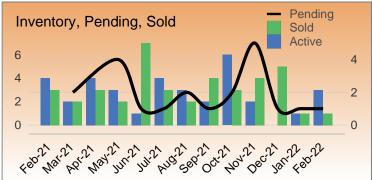

| Monthly Market Activity |        |         |      |                  |                |                   |                   |                |                       |                     |                            |
|-------------------------|--------|---------|------|------------------|----------------|-------------------|-------------------|----------------|-----------------------|---------------------|----------------------------|
| Month                   | Active | Pending | Sold | Months<br>Supply | Avg List Price | Med Sale<br>Price | Avg Sale<br>Price | Average<br>DOM | Avg \$ SqSf<br>Active | Avg \$ SqFt<br>Sold | Sale Price /<br>List Price |
| Feb-22                  | 3      | 1       | 1    | 1.3              | \$462,966      | \$795,000         | \$795,000         | 6              | \$429                 | \$435               | 114%                       |
| Jan-22                  | 1      | 1       | 1    | 0.3              | \$597,000      | \$255,000         | \$255,000         | 11             | \$409                 | \$354               | 102%                       |
| Dec-21                  | 0      | 1       | 5    | 0.0              | -              | \$501,000         | \$549,200         | 14             | -                     | \$402               | 106%                       |
| Nov-21                  | 2      | 5       | 4    | 0.5              | \$499,296      | \$502,500         | \$510,000         | 26             | \$360                 | \$408               | 104%                       |
| Oct-21                  | 6      | 2       | 3    | 2.0              | \$472,414      | \$460,000         | \$476,666         | 27             | \$390                 | \$423               | 102%                       |
| Sep-21                  | 2      | 1       | 4    | 1.0              | \$421,000      | \$482,500         | \$502,500         | 16             | \$386                 | \$423               | 108%                       |
| Aug-21                  | 3      | 2       | 2    | 0.8              | \$492,000      | \$658,500         | \$658,500         | 10             | \$414                 | \$393               | 106%                       |
| Jul-21                  | 4      | 1       | 3    | 1.0              | \$503,150      | \$405,000         | \$433,333         | 22             | \$386                 | \$430               | 107%                       |
| Jun-21                  | 1      | 1       | 7    | 0.3              | \$399,000      | \$478,500         | \$502,642         | 21             | \$400                 | \$404               | 106%                       |
| May-21                  | 3      | 4       | 2    | 1.7              | \$466,479      | \$417,500         | \$417,500         | 44             | \$375                 | \$429               | 101%                       |
| Apr-21                  | 4      | 0       | 3    | 1.9              | \$488,000      | \$492,000         | \$497,333         | 7              | \$379                 | \$396               | 103%                       |
| Mar-21                  | 2      | 2       | 2    | 1.5              | \$529,450      | \$476,000         | \$476,000         | 14             | \$406                 | \$394               | 101%                       |
| Feb-21                  | 4      | 0       | 3    | 2.0              | \$409,999      | \$380,000         | \$357,333         | 43             | \$399                 | \$392               | 101%                       |