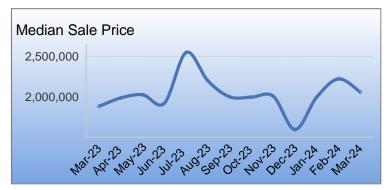

| Monthly Market Activity |        |         |      |                  |                |                   |                   |                |                       |                     |                            |
|-------------------------|--------|---------|------|------------------|----------------|-------------------|-------------------|----------------|-----------------------|---------------------|----------------------------|
| Month                   | Active | Pending | Sold | Months<br>Supply | Avg List Price | Med Sale<br>Price | Avg Sale<br>Price | Average<br>DOM | Avg \$ SqSf<br>Active | Avg \$ SqFt<br>Sold | Sale Price /<br>List Price |
| Mar-24                  | 17     | 17      | 16   | 1.5              | \$2,099,743    | \$2,062,500       | \$2,189,750       | 8              | \$983                 | \$822               | 106%                       |
| Feb-24                  | 13     | 12      | 11   | 1.4              | \$2,487,000    | \$2,225,000       | \$2,533,181       | 39             | \$935                 | \$882               | 102%                       |
| Jan-24                  | 11     | 6       | 6    | 1.3              | \$1,960,000    | \$2,000,000       | \$2,012,500       | 33             | \$860                 | \$750               | 108%                       |
| Dec-23                  | 6      | 5       | 11   | 0.4              | \$1,854,727    | \$1,600,000       | \$1,805,454       | 20             | \$852                 | \$774               | 98%                        |
| Nov-23                  | 18     | 6       | 9    | 1.1              | \$1,733,000    | \$2,011,000       | \$1,787,250       | 24             | \$820                 | \$742               | 105%                       |
| Oct-23                  | 17     | 7       | 21   | 1.0              | \$2,110,809    | \$2,000,000       | \$2,092,904       | 26             | \$799                 | \$773               | 101%                       |
| Sep-23                  | 26     | 12      | 20   | 1.6              | \$2,115,800    | \$2,002,500       | \$2,142,000       | 19             | \$817                 | \$812               | 103%                       |
| Aug-23                  | 26     | 15      | 11   | 1.6              | \$2,161,817    | \$2,200,000       | \$2,201,363       | 19             | \$802                 | \$790               | 103%                       |
| Jul-23                  | 24     | 5       | 18   | 1.2              | \$2,394,777    | \$2,550,000       | \$2,442,333       | 24             | \$739                 | \$849               | 103%                       |
| Jun-23                  | 22     | 16      | 20   | 1.0              | \$1,909,300    | \$1,925,000       | \$2,046,150       | 14             | \$793                 | \$880               | 107%                       |
| May-23                  | 17     | 15      | 23   | 0.8              | \$2,177,347    | \$2,030,000       | \$2,265,510       | 20             | \$794                 | \$836               | 104%                       |
| Apr-23                  | 21     | 13      | 22   | 1.4              | \$2,004,681    | \$1,990,000       | \$2,052,954       | 24             | \$755                 | \$803               | 103%                       |
| Mar-23                  | 20     | 14      | 20   | 2.1              | \$2,086,600    | \$1,887,500       | \$2,076,525       | 39             | \$809                 | \$812               | 99%                        |