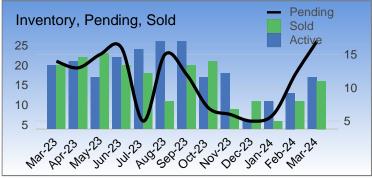

| Monthly Market Activity |        |         |      |                  |                |                   |                   |                |                       |                     |                            |
|-------------------------|--------|---------|------|------------------|----------------|-------------------|-------------------|----------------|-----------------------|---------------------|----------------------------|
| Month                   | Active | Pending | Sold | Months<br>Supply | Avg List Price | Med Sale<br>Price | Avg Sale<br>Price | Average<br>DOM | Avg \$ SqSf<br>Active | Avg \$ SqFt<br>Sold | Sale Price /<br>List Price |
| Mar-24                  | 17     | 17      | 16   | 1.5              | \$2,099,743    | \$2,062,500       | \$2,189,750       | 8              | \$983                 | \$822               | 106%                       |
| Feb-24                  | 13     | 12      | 11   | 1.4              | \$2,487,000    | \$2,225,000       | \$2,533,181       | 39             | \$935                 | \$882               | 102%                       |
| Jan-24                  | 11     | 6       | 6    | 1.3              | \$1,960,000    | \$2,000,000       | \$2,012,500       | 33             | \$860                 | \$750               | 108%                       |
| Dec-23                  | 6      | 5       | 11   | 0.4              | \$1,854,727    | \$1,600,000       | \$1,805,454       | 20             | \$852                 | \$774               | 98%                        |
| Nov-23                  | 18     | 6       | 9    | 1.1              | \$1,733,000    | \$2,011,000       | \$1,787,250       | 24             | \$820                 | \$742               | 105%                       |
| Oct-23                  | 17     | 7       | 21   | 1.0              | \$2,110,809    | \$2,000,000       | \$2,092,904       | 26             | \$799                 | \$773               | 101%                       |
| Sep-23                  | 26     | 12      | 20   | 1.6              | \$2,115,800    | \$2,002,500       | \$2,142,000       | 19             | \$817                 | \$812               | 103%                       |
| Aug-23                  | 26     | 15      | 11   | 1.6              | \$2,161,817    | \$2,200,000       | \$2,201,363       | 19             | \$802                 | \$790               | 103%                       |
| Jul-23                  | 24     | 5       | 18   | 1.2              | \$2,394,777    | \$2,550,000       | \$2,442,333       | 24             | \$739                 | \$849               | 103%                       |
| Jun-23                  | 22     | 16      | 20   | 1.0              | \$1,909,300    | \$1,925,000       | \$2,046,150       | 14             | \$793                 | \$880               | 107%                       |
| May-23                  | 17     | 15      | 23   | 0.8              | \$2,177,347    | \$2,030,000       | \$2,265,510       | 20             | \$794                 | \$836               | 104%                       |
| Apr-23                  | 21     | 13      | 22   | 1.4              | \$2,004,681    | \$1,990,000       | \$2,052,954       | 24             | \$755                 | \$803               | 103%                       |
| Mar-23                  | 20     | 14      | 20   | 2.1              | \$2,086,600    | \$1,887,500       | \$2,076,525       | 39             | \$809                 | \$812               | 99%                        |