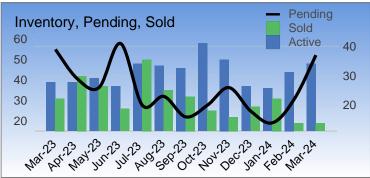

| Monthly Market Activity |        |         |      |                  |                |                   |                   |                |                       |                     |                            |
|-------------------------|--------|---------|------|------------------|----------------|-------------------|-------------------|----------------|-----------------------|---------------------|----------------------------|
| Month                   | Active | Pending | Sold | Months<br>Supply | Avg List Price | Med Sale<br>Price | Avg Sale<br>Price | Average<br>DOM | Avg \$ SqSf<br>Active | Avg \$ SqFt<br>Sold | Sale Price /<br>List Price |
| Mar-24                  | 48     | 37      | 19   | 2.1              | \$650,244      | \$645,000         | \$662,809         | 19             | \$397                 | \$377               | 102%                       |
| Feb-24                  | 44     | 22      | 19   | 1.8              | \$710,420      | \$669,000         | \$706,017         | 22             | \$407                 | \$353               | 100%                       |
| Jan-24                  | 36     | 14      | 31   | 1.4              | \$740,790      | \$740,000         | \$739,895         | 50             | \$417                 | \$338               | 100%                       |
| Dec-23                  | 37     | 18      | 27   | 1.6              | \$669,084      | \$660,000         | \$672,094         | 56             | \$387                 | \$361               | 100%                       |
| Nov-23                  | 50     | 26      | 22   | 1.9              | \$664,593      | \$640,500         | \$664,010         | 25             | \$358                 | \$373               | 100%                       |
| Oct-23                  | 58     | 20      | 25   | 1.9              | \$700,492      | \$689,000         | \$700,997         | 26             | \$358                 | \$339               | 100%                       |
| Sep-23                  | 46     | 16      | 32   | 1.2              | \$681,015      | \$672,500         | \$685,310         | 24             | \$352                 | \$349               | 101%                       |
| Aug-23                  | 47     | 23      | 35   | 1.3              | \$715,227      | \$695,000         | \$717,985         | 20             | \$362                 | \$340               | 101%                       |
| Jul-23                  | 48     | 20      | 50   | 1.3              | \$708,811      | \$683,000         | \$716,132         | 23             | \$366                 | \$337               | 101%                       |
| Jun-23                  | 37     | 41      | 26   | 1.1              | \$746,611      | \$722,500         | \$766,534         | 15             | \$380                 | \$377               | 103%                       |
| May-23                  | 41     | 26      | 37   | 1.1              | \$691,522      | \$700,000         | \$706,553         | 23             | \$334                 | \$344               | 103%                       |
| Apr-23                  | 39     | 29      | 42   | 1.3              | \$676,770      | \$686,147         | \$680,563         | 36             | \$327                 | \$331               | 101%                       |
| Mar-23                  | 39     | 39      | 31   | 1.4              | \$667,856      | \$674,990         | \$663,161         | 40             | \$369                 | \$328               | 99%                        |