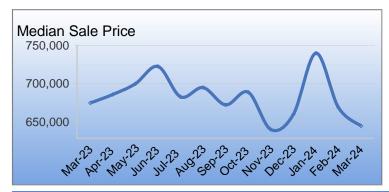

| Monthly Market Activity |        |         |      |                  |                |                   |                   |                |                       |                     |                            |
|-------------------------|--------|---------|------|------------------|----------------|-------------------|-------------------|----------------|-----------------------|---------------------|----------------------------|
| Month                   | Active | Pending | Sold | Months<br>Supply | Avg List Price | Med Sale<br>Price | Avg Sale<br>Price | Average<br>DOM | Avg \$ SqSf<br>Active | Avg \$ SqFt<br>Sold | Sale Price /<br>List Price |
| Mar-24                  | 48     | 37      | 19   | 2.1              | \$650,244      | \$645,000         | \$662,809         | 19             | \$397                 | \$377               | 102%                       |
| Feb-24                  | 44     | 22      | 19   | 1.8              | \$710,420      | \$669,000         | \$706,017         | 22             | \$407                 | \$353               | 100%                       |
| Jan-24                  | 36     | 14      | 31   | 1.4              | \$740,790      | \$740,000         | \$739,895         | 50             | \$417                 | \$338               | 100%                       |
| Dec-23                  | 37     | 18      | 27   | 1.6              | \$669,084      | \$660,000         | \$672,094         | 56             | \$387                 | \$361               | 100%                       |
| Nov-23                  | 50     | 26      | 22   | 1.9              | \$664,593      | \$640,500         | \$664,010         | 25             | \$358                 | \$373               | 100%                       |
| Oct-23                  | 58     | 20      | 25   | 1.9              | \$700,492      | \$689,000         | \$700,997         | 26             | \$358                 | \$339               | 100%                       |
| Sep-23                  | 46     | 16      | 32   | 1.2              | \$681,015      | \$672,500         | \$685,310         | 24             | \$352                 | \$349               | 101%                       |
| Aug-23                  | 47     | 23      | 35   | 1.3              | \$715,227      | \$695,000         | \$717,985         | 20             | \$362                 | \$340               | 101%                       |
| Jul-23                  | 48     | 20      | 50   | 1.3              | \$708,811      | \$683,000         | \$716,132         | 23             | \$366                 | \$337               | 101%                       |
| Jun-23                  | 37     | 41      | 26   | 1.1              | \$746,611      | \$722,500         | \$766,534         | 15             | \$380                 | \$377               | 103%                       |
| May-23                  | 41     | 26      | 37   | 1.1              | \$691,522      | \$700,000         | \$706,553         | 23             | \$334                 | \$344               | 103%                       |
| Apr-23                  | 39     | 29      | 42   | 1.3              | \$676,770      | \$686,147         | \$680,563         | 36             | \$327                 | \$331               | 101%                       |
| Mar-23                  | 39     | 39      | 31   | 1.4              | \$667,856      | \$674,990         | \$663,161         | 40             | \$369                 | \$328               | 99%                        |