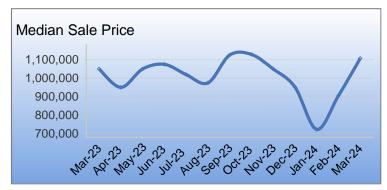

## Market Activity Summary:

- Inventory: 302 units were listed for sale as of the last day of March - approximately 2.5 months of inventory.
- Sales Activity: 164 units were sold during March,
- Median Sales Price: \$1,107,500 during March
- Average price per sq.ft. in March was \$664
- Average Days-on-Market (DOM) is approximately 28 days
- Sold over Asking: On average, buyers paid 110% of list price in March

| Monthly Market Activity |        |         |      |                  |                |                   |                   |                |                       |                     |                            |
|-------------------------|--------|---------|------|------------------|----------------|-------------------|-------------------|----------------|-----------------------|---------------------|----------------------------|
| Month                   | Active | Pending | Sold | Months<br>Supply | Avg List Price | Med Sale<br>Price | Avg Sale<br>Price | Average<br>DOM | Avg \$ SqSf<br>Active | Avg \$ SqFt<br>Sold | Sale Price /<br>List Price |
| Mar-24                  | 302    | 126     | 164  | 2.5              | \$1,071,899    | \$1,107,500       | \$1,199,165       | 28             | \$591                 | \$664               | 110%                       |
| Feb-24                  | 294    | 120     | 123  | 2.4              | \$1,033,867    | \$905,000         | \$1,148,590       | 36             | \$582                 | \$631               | 110%                       |
| Jan-24                  | 281    | 83      | 94   | 2.0              | \$805,144      | \$722,500         | \$841,454         | 47             | \$568                 | \$546               | 103%                       |
| Dec-23                  | 211    | 72      | 162  | 1.2              | \$1,096,105    | \$952,500         | \$1,141,856       | 31             | \$564                 | \$630               | 106%                       |
| Nov-23                  | 351    | 132     | 167  | 2.0              | \$1,059,489    | \$1,050,000       | \$1,168,034       | 28             | \$556                 | \$634               | 110%                       |
| Oct-23                  | 466    | 146     | 192  | 2.6              | \$1,085,350    | \$1,129,000       | \$1,221,594       | 23             | \$582                 | \$712               | 112%                       |
| Sep-23                  | 487    | 135     | 168  | 2.9              | \$1,093,770    | \$1,125,000       | \$1,238,374       | 28             | \$583                 | \$708               | 112%                       |
| Aug-23                  | 368    | 140     | 185  | 2.1              | \$1,031,237    | \$975,000         | \$1,133,867       | 28             | \$575                 | \$654               | 110%                       |
| Jul-23                  | 337    | 120     | 165  | 1.8              | \$1,073,888    | \$1,020,000       | \$1,193,431       | 22             | \$576                 | \$682               | 112%                       |
| Jun-23                  | 319    | 144     | 193  | 1.7              | \$1,146,646    | \$1,075,000       | \$1,294,574       | 21             | \$604                 | \$706               | 113%                       |
| May-23                  | 293    | 144     | 217  | 1.6              | \$1,109,388    | \$1,050,000       | \$1,240,767       | 29             | \$609                 | \$704               | 112%                       |
| Apr-23                  | 279    | 146     | 169  | 1.9              | \$1,044,711    | \$950,000         | \$1,181,505       | 29             | \$601                 | \$658               | 112%                       |
| Mar-23                  | 277    | 123     | 172  | 2.3              | \$1,114,569    | \$1,050,000       | \$1,235,865       | 31             | \$601                 | \$692               | 111%                       |