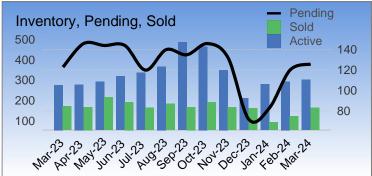

## Market Activity Summary:

- Inventory: 302 units were listed for sale as of the last day of March - approximately 2.5 months of inventory.
- Sales Activity: 164 units were sold during March,
- Median Sales Price: \$1,107,500 during March
- Average price per sq.ft. in March was \$664
- Average Days-on-Market (DOM) is approximately 28 days
- Sold over Asking: On average, buyers paid 110% of list price in March

| Monthly Market Activity |        |         |      |                  |                |                   |                   |                |                       |                     |                            |
|-------------------------|--------|---------|------|------------------|----------------|-------------------|-------------------|----------------|-----------------------|---------------------|----------------------------|
| Month                   | Active | Pending | Sold | Months<br>Supply | Avg List Price | Med Sale<br>Price | Avg Sale<br>Price | Average<br>DOM | Avg \$ SqSf<br>Active | Avg \$ SqFt<br>Sold | Sale Price /<br>List Price |
| Mar-24                  | 302    | 126     | 164  | 2.5              | \$1,071,899    | \$1,107,500       | \$1,199,165       | 28             | \$591                 | \$664               | 110%                       |
| Feb-24                  | 294    | 120     | 123  | 2.4              | \$1,033,867    | \$905,000         | \$1,148,590       | 36             | \$582                 | \$631               | 110%                       |
| Jan-24                  | 281    | 83      | 94   | 2.0              | \$805,144      | \$722,500         | \$841,454         | 47             | \$568                 | \$546               | 103%                       |
| Dec-23                  | 211    | 72      | 162  | 1.2              | \$1,096,105    | \$952,500         | \$1,141,856       | 31             | \$564                 | \$630               | 106%                       |
| Nov-23                  | 351    | 132     | 167  | 2.0              | \$1,059,489    | \$1,050,000       | \$1,168,034       | 28             | \$556                 | \$634               | 110%                       |
| Oct-23                  | 466    | 146     | 192  | 2.6              | \$1,085,350    | \$1,129,000       | \$1,221,594       | 23             | \$582                 | \$712               | 112%                       |
| Sep-23                  | 487    | 135     | 168  | 2.9              | \$1,093,770    | \$1,125,000       | \$1,238,374       | 28             | \$583                 | \$708               | 112%                       |
| Aug-23                  | 368    | 140     | 185  | 2.1              | \$1,031,237    | \$975,000         | \$1,133,867       | 28             | \$575                 | \$654               | 110%                       |
| Jul-23                  | 337    | 120     | 165  | 1.8              | \$1,073,888    | \$1,020,000       | \$1,193,431       | 22             | \$576                 | \$682               | 112%                       |
| Jun-23                  | 319    | 144     | 193  | 1.7              | \$1,146,646    | \$1,075,000       | \$1,294,574       | 21             | \$604                 | \$706               | 113%                       |
| May-23                  | 293    | 144     | 217  | 1.6              | \$1,109,388    | \$1,050,000       | \$1,240,767       | 29             | \$609                 | \$704               | 112%                       |
| Apr-23                  | 279    | 146     | 169  | 1.9              | \$1,044,711    | \$950,000         | \$1,181,505       | 29             | \$601                 | \$658               | 112%                       |
| Mar-23                  | 277    | 123     | 172  | 2.3              | \$1,114,569    | \$1,050,000       | \$1,235,865       | 31             | \$601                 | \$692               | 111%                       |