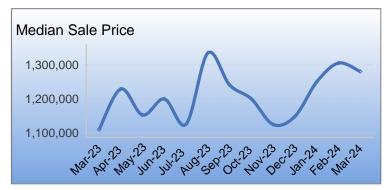

| Monthly Market Activity |        |         |      |                  |                |                   |                   |                |                       |                     |                            |
|-------------------------|--------|---------|------|------------------|----------------|-------------------|-------------------|----------------|-----------------------|---------------------|----------------------------|
| Month                   | Active | Pending | Sold | Months<br>Supply | Avg List Price | Med Sale<br>Price | Avg Sale<br>Price | Average<br>DOM | Avg \$ SqSf<br>Active | Avg \$ SqFt<br>Sold | Sale Price /<br>List Price |
| Mar-24                  | 29     | 51      | 58   | 0.7              | \$1,380,287    | \$1,280,500       | \$1,450,271       | 18             | \$804                 | \$756               | 106%                       |
| Feb-24                  | 28     | 45      | 44   | 0.8              | \$1,394,434    | \$1,305,500       | \$1,452,113       | 22             | \$832                 | \$754               | 105%                       |
| Jan-24                  | 34     | 30      | 25   | 1.0              | \$1,226,864    | \$1,250,000       | \$1,236,079       | 23             | \$779                 | \$695               | 101%                       |
| Dec-23                  | 22     | 18      | 36   | 0.5              | \$1,165,503    | \$1,148,750       | \$1,190,937       | 15             | \$816                 | \$697               | 103%                       |
| Nov-23                  | 41     | 27      | 44   | 8.0              | \$1,263,508    | \$1,125,000       | \$1,269,235       | 21             | \$744                 | \$670               | 101%                       |
| Oct-23                  | 41     | 41      | 55   | 0.7              | \$1,216,837    | \$1,200,000       | \$1,273,772       | 13             | \$760                 | \$701               | 105%                       |
| Sep-23                  | 53     | 37      | 53   | 1.0              | \$1,283,917    | \$1,241,000       | \$1,330,868       | 13             | \$746                 | \$708               | 104%                       |
| Aug-23                  | 50     | 44      | 59   | 8.0              | \$1,390,497    | \$1,335,000       | \$1,460,703       | 13             | \$728                 | \$712               | 106%                       |
| Jul-23                  | 50     | 33      | 53   | 8.0              | \$1,209,204    | \$1,126,000       | \$1,272,937       | 11             | \$741                 | \$735               | 106%                       |
| Jun-23                  | 40     | 44      | 73   | 0.6              | \$1,289,640    | \$1,200,000       | \$1,346,999       | 10             | \$835                 | \$715               | 105%                       |
| May-23                  | 39     | 50      | 70   | 0.7              | \$1,267,218    | \$1,152,500       | \$1,313,971       | 14             | \$811                 | \$689               | 105%                       |
| Apr-23                  | 47     | 43      | 60   | 0.9              | \$1,226,456    | \$1,229,500       | \$1,269,671       | 16             | \$673                 | \$647               | 104%                       |
| Mar-23                  | 38     | 51      | 49   | 0.8              | \$1,198,200    | \$1,110,101       | \$1,227,920       | 17             | \$653                 | \$697               | 103%                       |