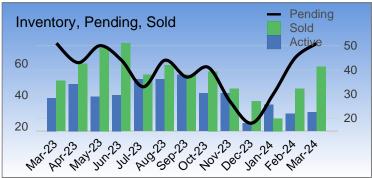

| Monthly Market Activity |        |         |      |                  |                |                   |                   |                |                       |                     |                            |
|-------------------------|--------|---------|------|------------------|----------------|-------------------|-------------------|----------------|-----------------------|---------------------|----------------------------|
| Month                   | Active | Pending | Sold | Months<br>Supply | Avg List Price | Med Sale<br>Price | Avg Sale<br>Price | Average<br>DOM | Avg \$ SqSf<br>Active | Avg \$ SqFt<br>Sold | Sale Price /<br>List Price |
| Mar-24                  | 29     | 51      | 58   | 0.7              | \$1,380,287    | \$1,280,500       | \$1,450,271       | 18             | \$804                 | \$756               | 106%                       |
| Feb-24                  | 28     | 45      | 44   | 0.8              | \$1,394,434    | \$1,305,500       | \$1,452,113       | 22             | \$832                 | \$754               | 105%                       |
| Jan-24                  | 34     | 30      | 25   | 1.0              | \$1,226,864    | \$1,250,000       | \$1,236,079       | 23             | \$779                 | \$695               | 101%                       |
| Dec-23                  | 22     | 18      | 36   | 0.5              | \$1,165,503    | \$1,148,750       | \$1,190,937       | 15             | \$816                 | \$697               | 103%                       |
| Nov-23                  | 41     | 27      | 44   | 8.0              | \$1,263,508    | \$1,125,000       | \$1,269,235       | 21             | \$744                 | \$670               | 101%                       |
| Oct-23                  | 41     | 41      | 55   | 0.7              | \$1,216,837    | \$1,200,000       | \$1,273,772       | 13             | \$760                 | \$701               | 105%                       |
| Sep-23                  | 53     | 37      | 53   | 1.0              | \$1,283,917    | \$1,241,000       | \$1,330,868       | 13             | \$746                 | \$708               | 104%                       |
| Aug-23                  | 50     | 44      | 59   | 8.0              | \$1,390,497    | \$1,335,000       | \$1,460,703       | 13             | \$728                 | \$712               | 106%                       |
| Jul-23                  | 50     | 33      | 53   | 8.0              | \$1,209,204    | \$1,126,000       | \$1,272,937       | 11             | \$741                 | \$735               | 106%                       |
| Jun-23                  | 40     | 44      | 73   | 0.6              | \$1,289,640    | \$1,200,000       | \$1,346,999       | 10             | \$835                 | \$715               | 105%                       |
| May-23                  | 39     | 50      | 70   | 0.7              | \$1,267,218    | \$1,152,500       | \$1,313,971       | 14             | \$811                 | \$689               | 105%                       |
| Apr-23                  | 47     | 43      | 60   | 0.9              | \$1,226,456    | \$1,229,500       | \$1,269,671       | 16             | \$673                 | \$647               | 104%                       |
| Mar-23                  | 38     | 51      | 49   | 0.8              | \$1,198,200    | \$1,110,101       | \$1,227,920       | 17             | \$653                 | \$697               | 103%                       |