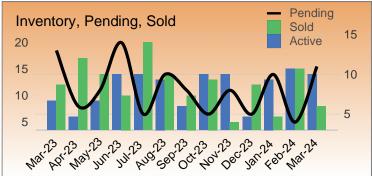

## Market Activity Summary:

- Inventory: 14 units were listed for sale as of the last day of March - approximately 1.6 months of inventory.
- Sales Activity: 8 units were sold during March,
- Median Sales Price: \$1,027,500 during March
- Average price per sq.ft. in March was \$609
- Average Days-on-Market (DOM) is approximately 8 days
- Sold over Asking: On average, buyers paid 102% of list price in March

| Monthly Market Activity |        |         |      |                  |                |                   |                   |                |                       |                     |                            |
|-------------------------|--------|---------|------|------------------|----------------|-------------------|-------------------|----------------|-----------------------|---------------------|----------------------------|
| Month                   | Active | Pending | Sold | Months<br>Supply | Avg List Price | Med Sale<br>Price | Avg Sale<br>Price | Average<br>DOM | Avg \$ SqSf<br>Active | Avg \$ SqFt<br>Sold | Sale Price /<br>List Price |
| Mar-24                  | 14     | 11      | 8    | 1.6              | \$931,106      | \$1,027,500       | \$954,687         | 8              | \$551                 | \$609               | 102%                       |
| Feb-24                  | 15     | 4       | 15   | 1.4              | \$695,777      | \$755,000         | \$710,333         | 25             | \$560                 | \$602               | 102%                       |
| Jan-24                  | 13     | 10      | 6    | 1.7              | \$729,658      | \$743,000         | \$744,333         | 14             | \$579                 | \$625               | 102%                       |
| Dec-23                  | 6      | 5       | 12   | 0.6              | \$764,666      | \$740,000         | \$763,666         | 21             | \$602                 | \$565               | 100%                       |
| Nov-23                  | 14     | 8       | 5    | 1.5              | \$968,800      | \$851,000         | \$964,700         | 11             | \$570                 | \$593               | 100%                       |
| Oct-23                  | 14     | 5       | 13   | 1.1              | \$788,992      | \$825,000         | \$820,923         | 12             | \$574                 | \$607               | 104%                       |
| Sep-23                  | 8      | 8       | 10   | 0.5              | \$883,527      | \$964,000         | \$889,433         | 20             | \$550                 | \$586               | 101%                       |
| Aug-23                  | 13     | 10      | 14   | 0.9              | \$821,339      | \$875,000         | \$832,500         | 21             | \$557                 | \$572               | 101%                       |
| Jul-23                  | 14     | 5       | 20   | 1.0              | \$769,294      | \$846,500         | \$779,181         | 10             | \$542                 | \$579               | 101%                       |
| Jun-23                  | 14     | 14      | 10   | 1.0              | \$759,987      | \$804,997         | \$774,699         | 8              | \$572                 | \$576               | 102%                       |
| May-23                  | 9      | 8       | 14   | 0.6              | \$726,337      | \$737,500         | \$754,785         | 12             | \$563                 | \$606               | 104%                       |
| Apr-23                  | 6      | 6       | 17   | 0.5              | \$682,192      | \$690,000         | \$698,135         | 12             | \$596                 | \$570               | 103%                       |
| Mar-23                  | 9      | 13      | 12   | 1.0              | \$750,899      | \$842,500         | \$784,666         | 7              | \$598                 | \$540               | 104%                       |