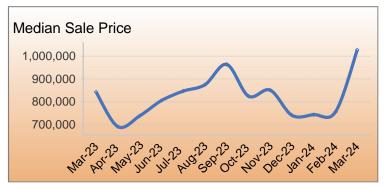

## Market Activity Summary:

- Inventory: 14 units were listed for sale as of the last day of March - approximately 1.6 months of inventory.
- Sales Activity: 8 units were sold during March,
- Median Sales Price: \$1,027,500 during March
- Average price per sq.ft. in March was \$609
- Average Days-on-Market (DOM) is approximately 8 days
- Sold over Asking: On average, buyers paid 102% of list price in March

| Monthly Market Activity |        |         |      |                  |                |                   |                   |                |                       |                     |                            |
|-------------------------|--------|---------|------|------------------|----------------|-------------------|-------------------|----------------|-----------------------|---------------------|----------------------------|
| Month                   | Active | Pending | Sold | Months<br>Supply | Avg List Price | Med Sale<br>Price | Avg Sale<br>Price | Average<br>DOM | Avg \$ SqSf<br>Active | Avg \$ SqFt<br>Sold | Sale Price /<br>List Price |
| Mar-24                  | 14     | 11      | 8    | 1.6              | \$931,106      | \$1,027,500       | \$954,687         | 8              | \$551                 | \$609               | 102%                       |
| Feb-24                  | 15     | 4       | 15   | 1.4              | \$695,777      | \$755,000         | \$710,333         | 25             | \$560                 | \$602               | 102%                       |
| Jan-24                  | 13     | 10      | 6    | 1.7              | \$729,658      | \$743,000         | \$744,333         | 14             | \$579                 | \$625               | 102%                       |
| Dec-23                  | 6      | 5       | 12   | 0.6              | \$764,666      | \$740,000         | \$763,666         | 21             | \$602                 | \$565               | 100%                       |
| Nov-23                  | 14     | 8       | 5    | 1.5              | \$968,800      | \$851,000         | \$964,700         | 11             | \$570                 | \$593               | 100%                       |
| Oct-23                  | 14     | 5       | 13   | 1.1              | \$788,992      | \$825,000         | \$820,923         | 12             | \$574                 | \$607               | 104%                       |
| Sep-23                  | 8      | 8       | 10   | 0.5              | \$883,527      | \$964,000         | \$889,433         | 20             | \$550                 | \$586               | 101%                       |
| Aug-23                  | 13     | 10      | 14   | 0.9              | \$821,339      | \$875,000         | \$832,500         | 21             | \$557                 | \$572               | 101%                       |
| Jul-23                  | 14     | 5       | 20   | 1.0              | \$769,294      | \$846,500         | \$779,181         | 10             | \$542                 | \$579               | 101%                       |
| Jun-23                  | 14     | 14      | 10   | 1.0              | \$759,987      | \$804,997         | \$774,699         | 8              | \$572                 | \$576               | 102%                       |
| May-23                  | 9      | 8       | 14   | 0.6              | \$726,337      | \$737,500         | \$754,785         | 12             | \$563                 | \$606               | 104%                       |
| Apr-23                  | 6      | 6       | 17   | 0.5              | \$682,192      | \$690,000         | \$698,135         | 12             | \$596                 | \$570               | 103%                       |
| Mar-23                  | 9      | 13      | 12   | 1.0              | \$750,899      | \$842,500         | \$784,666         | 7              | \$598                 | \$540               | 104%                       |