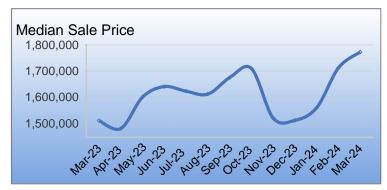

| Monthly Market Activity |        |         |      |                  |                |                   |                   |                |                       |                     |                            |
|-------------------------|--------|---------|------|------------------|----------------|-------------------|-------------------|----------------|-----------------------|---------------------|----------------------------|
| Month                   | Active | Pending | Sold | Months<br>Supply | Avg List Price | Med Sale<br>Price | Avg Sale<br>Price | Average<br>DOM | Avg \$ SqSf<br>Active | Avg \$ SqFt<br>Sold | Sale Price /<br>List Price |
| Mar-24                  | 34     | 68      | 90   | 0.5              | \$1,748,053    | \$1,772,625       | \$1,946,876       | 9              | \$945                 | \$1,098             | 112%                       |
| Feb-24                  | 30     | 67      | 60   | 0.6              | \$1,698,258    | \$1,712,500       | \$1,834,425       | 10             | \$924                 | \$1,066             | 109%                       |
| Jan-24                  | 34     | 51      | 44   | 0.6              | \$1,714,332    | \$1,560,000       | \$1,804,452       | 22             | \$1,018               | \$993               | 106%                       |
| Dec-23                  | 19     | 31      | 57   | 0.3              | \$1,541,234    | \$1,511,562       | \$1,608,546       | 15             | \$946                 | \$999               | 105%                       |
| Nov-23                  | 46     | 48      | 68   | 0.6              | \$1,645,158    | \$1,520,000       | \$1,697,108       | 15             | \$947                 | \$997               | 104%                       |
| Oct-23                  | 52     | 55      | 66   | 0.7              | \$1,770,692    | \$1,710,000       | \$1,868,206       | 14             | \$941                 | \$1,002             | 106%                       |
| Sep-23                  | 55     | 56      | 91   | 0.8              | \$1,750,465    | \$1,675,000       | \$1,856,582       | 12             | \$1,007               | \$977               | 107%                       |
| Aug-23                  | 48     | 80      | 75   | 0.7              | \$1,603,435    | \$1,611,700       | \$1,713,447       | 15             | \$996                 | \$992               | 108%                       |
| Jul-23                  | 50     | 60      | 64   | 0.7              | \$1,653,920    | \$1,623,000       | \$1,755,139       | 12             | \$979                 | \$997               | 106%                       |
| Jun-23                  | 47     | 53      | 72   | 0.7              | \$1,803,696    | \$1,640,500       | \$1,901,673       | 13             | \$1,055               | \$998               | 107%                       |
| May-23                  | 39     | 56      | 87   | 0.6              | \$1,625,425    | \$1,601,000       | \$1,735,716       | 13             | \$1,091               | \$996               | 108%                       |
| Apr-23                  | 48     | 67      | 51   | 0.9              | \$1,499,249    | \$1,480,000       | \$1,571,180       | 13             | \$969                 | \$950               | 106%                       |
| Mar-23                  | 38     | 47      | 64   | 8.0              | \$1,618,379    | \$1,510,000       | \$1,661,382       | 19             | \$914                 | \$944               | 104%                       |