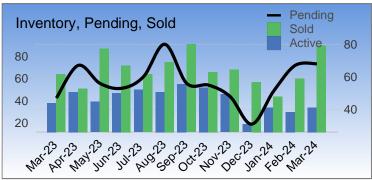

| Monthly Market Activity |        |         |      |                  |                |                   |                   |                |                       |                     |                            |
|-------------------------|--------|---------|------|------------------|----------------|-------------------|-------------------|----------------|-----------------------|---------------------|----------------------------|
| Month                   | Active | Pending | Sold | Months<br>Supply | Avg List Price | Med Sale<br>Price | Avg Sale<br>Price | Average<br>DOM | Avg \$ SqSf<br>Active | Avg \$ SqFt<br>Sold | Sale Price /<br>List Price |
| Mar-24                  | 34     | 68      | 90   | 0.5              | \$1,748,053    | \$1,772,625       | \$1,946,876       | 9              | \$945                 | \$1,098             | 112%                       |
| Feb-24                  | 30     | 67      | 60   | 0.6              | \$1,698,258    | \$1,712,500       | \$1,834,425       | 10             | \$924                 | \$1,066             | 109%                       |
| Jan-24                  | 34     | 51      | 44   | 0.6              | \$1,714,332    | \$1,560,000       | \$1,804,452       | 22             | \$1,018               | \$993               | 106%                       |
| Dec-23                  | 19     | 31      | 57   | 0.3              | \$1,541,234    | \$1,511,562       | \$1,608,546       | 15             | \$946                 | \$999               | 105%                       |
| Nov-23                  | 46     | 48      | 68   | 0.6              | \$1,645,158    | \$1,520,000       | \$1,697,108       | 15             | \$947                 | \$997               | 104%                       |
| Oct-23                  | 52     | 55      | 66   | 0.7              | \$1,770,692    | \$1,710,000       | \$1,868,206       | 14             | \$941                 | \$1,002             | 106%                       |
| Sep-23                  | 55     | 56      | 91   | 0.8              | \$1,750,465    | \$1,675,000       | \$1,856,582       | 12             | \$1,007               | \$977               | 107%                       |
| Aug-23                  | 48     | 80      | 75   | 0.7              | \$1,603,435    | \$1,611,700       | \$1,713,447       | 15             | \$996                 | \$992               | 108%                       |
| Jul-23                  | 50     | 60      | 64   | 0.7              | \$1,653,920    | \$1,623,000       | \$1,755,139       | 12             | \$979                 | \$997               | 106%                       |
| Jun-23                  | 47     | 53      | 72   | 0.7              | \$1,803,696    | \$1,640,500       | \$1,901,673       | 13             | \$1,055               | \$998               | 107%                       |
| May-23                  | 39     | 56      | 87   | 0.6              | \$1,625,425    | \$1,601,000       | \$1,735,716       | 13             | \$1,091               | \$996               | 108%                       |
| Apr-23                  | 48     | 67      | 51   | 0.9              | \$1,499,249    | \$1,480,000       | \$1,571,180       | 13             | \$969                 | \$950               | 106%                       |
| Mar-23                  | 38     | 47      | 64   | 8.0              | \$1,618,379    | \$1,510,000       | \$1,661,382       | 19             | \$914                 | \$944               | 104%                       |