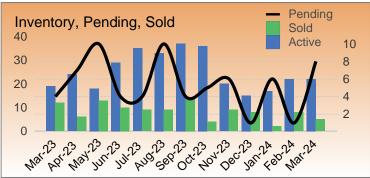

| Monthly Market Activity |        |         |      |                  |                |                   |                   |                |                       |                     |                            |
|-------------------------|--------|---------|------|------------------|----------------|-------------------|-------------------|----------------|-----------------------|---------------------|----------------------------|
| Month                   | Active | Pending | Sold | Months<br>Supply | Avg List Price | Med Sale<br>Price | Avg Sale<br>Price | Average<br>DOM | Avg \$ SqSf<br>Active | Avg \$ SqFt<br>Sold | Sale Price /<br>List Price |
| Mar-24                  | 22     | 8       | 5    | 4.6              | \$448,180      | \$397,000         | \$441,280         | 39             | \$650                 | \$482               | 99%                        |
| Feb-24                  | 22     | 1       | 8    | 3.7              | \$656,375      | \$644,000         | \$665,000         | 20             | \$638                 | \$591               | 101%                       |
| Jan-24                  | 17     | 6       | 2    | 2.7              | \$659,475      | \$648,200         | \$648,200         | 145            | \$630                 | \$579               | 98%                        |
| Dec-23                  | 15     | 1       | 8    | 2.1              | \$556,250      | \$495,000         | \$539,375         | 65             | \$592                 | \$555               | 96%                        |
| Nov-23                  | 20     | 6       | 9    | 2.2              | \$523,210      | \$510,000         | \$511,100         | 45             | \$606                 | \$608               | 98%                        |
| Oct-23                  | 36     | 5       | 4    | 4.0              | \$576,722      | \$575,000         | \$578,500         | 33             | \$612                 | \$646               | 100%                       |
| Sep-23                  | 37     | 4       | 14   | 3.5              | \$567,341      | \$557,500         | \$565,662         | 36             | \$621                 | \$588               | 100%                       |
| Aug-23                  | 33     | 10      | 9    | 3.6              | \$601,000      | \$470,000         | \$611,111         | 44             | \$630                 | \$662               | 101%                       |
| Jul-23                  | 35     | 4       | 9    | 3.4              | \$633,444      | \$630,000         | \$641,333         | 26             | \$623                 | \$615               | 101%                       |
| Jun-23                  | 29     | 4       | 10   | 3.1              | \$606,400      | \$622,500         | \$619,300         | 20             | \$611                 | \$610               | 101%                       |
| May-23                  | 18     | 10      | 13   | 1.8              | \$594,230      | \$460,000         | \$587,384         | 24             | \$682                 | \$663               | 100%                       |
| Apr-23                  | 24     | 7       | 6    | 2.3              | \$488,596      | \$465,500         | \$480,166         | 80             | \$681                 | \$533               | 99%                        |
| Mar-23                  | 19     | 4       | 12   | 1.5              | \$598,666      | \$552,500         | \$599,741         | 26             | \$687                 | \$637               | 100%                       |