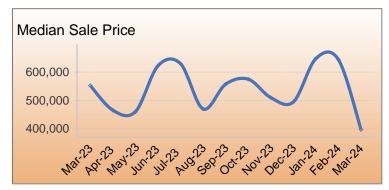

| Monthly Market Activity |        |         |      |                  |                |                   |                   |                |                       |                     |                            |
|-------------------------|--------|---------|------|------------------|----------------|-------------------|-------------------|----------------|-----------------------|---------------------|----------------------------|
| Month                   | Active | Pending | Sold | Months<br>Supply | Avg List Price | Med Sale<br>Price | Avg Sale<br>Price | Average<br>DOM | Avg \$ SqSf<br>Active | Avg \$ SqFt<br>Sold | Sale Price /<br>List Price |
| Mar-24                  | 22     | 8       | 5    | 4.6              | \$448,180      | \$397,000         | \$441,280         | 39             | \$650                 | \$482               | 99%                        |
| Feb-24                  | 22     | 1       | 8    | 3.7              | \$656,375      | \$644,000         | \$665,000         | 20             | \$638                 | \$591               | 101%                       |
| Jan-24                  | 17     | 6       | 2    | 2.7              | \$659,475      | \$648,200         | \$648,200         | 145            | \$630                 | \$579               | 98%                        |
| Dec-23                  | 15     | 1       | 8    | 2.1              | \$556,250      | \$495,000         | \$539,375         | 65             | \$592                 | \$555               | 96%                        |
| Nov-23                  | 20     | 6       | 9    | 2.2              | \$523,210      | \$510,000         | \$511,100         | 45             | \$606                 | \$608               | 98%                        |
| Oct-23                  | 36     | 5       | 4    | 4.0              | \$576,722      | \$575,000         | \$578,500         | 33             | \$612                 | \$646               | 100%                       |
| Sep-23                  | 37     | 4       | 14   | 3.5              | \$567,341      | \$557,500         | \$565,662         | 36             | \$621                 | \$588               | 100%                       |
| Aug-23                  | 33     | 10      | 9    | 3.6              | \$601,000      | \$470,000         | \$611,111         | 44             | \$630                 | \$662               | 101%                       |
| Jul-23                  | 35     | 4       | 9    | 3.4              | \$633,444      | \$630,000         | \$641,333         | 26             | \$623                 | \$615               | 101%                       |
| Jun-23                  | 29     | 4       | 10   | 3.1              | \$606,400      | \$622,500         | \$619,300         | 20             | \$611                 | \$610               | 101%                       |
| May-23                  | 18     | 10      | 13   | 1.8              | \$594,230      | \$460,000         | \$587,384         | 24             | \$682                 | \$663               | 100%                       |
| Apr-23                  | 24     | 7       | 6    | 2.3              | \$488,596      | \$465,500         | \$480,166         | 80             | \$681                 | \$533               | 99%                        |
| Mar-23                  | 19     | 4       | 12   | 1.5              | \$598,666      | \$552,500         | \$599,741         | 26             | \$687                 | \$637               | 100%                       |

| Market Trends |      |          |                |          |                   |          |                   |         |                |          |                            |
|---------------|------|----------|----------------|----------|-------------------|----------|-------------------|---------|----------------|----------|----------------------------|
| Month         | Sold | % Change | Avg List Price | % Change | Med Sale<br>Price | % Change | Avg Sale<br>Price | %Change | Average<br>DOM | % Change | Sale Price / List<br>Price |
| Mar-24        | 5    | -58.3%   | \$596,056      | -0.601%  | \$397,000         | -28.1%   | \$441,280         | -26.4%  | 39             | 50%      | 99%                        |
| Mar-23        | 12   | -25%     | \$599,660      | -6.75%   | \$552,500         | 16.9%    | \$599,741         | 12.1%   | 26             | -31.6%   | 100%                       |
| Mar-22        | 16   | -23.8%   | \$643,071      | 28%      | \$472,500         | -11.2%   | \$535,062         | -10%    | 38             | 81%      | 104%                       |