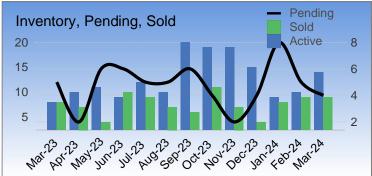

| Monthly Market Activity |        |         |      |                  |                |                   |                   |                |                       |                     |                            |
|-------------------------|--------|---------|------|------------------|----------------|-------------------|-------------------|----------------|-----------------------|---------------------|----------------------------|
| Month                   | Active | Pending | Sold | Months<br>Supply | Avg List Price | Med Sale<br>Price | Avg Sale<br>Price | Average<br>DOM | Avg \$ SqSf<br>Active | Avg \$ SqFt<br>Sold | Sale Price /<br>List Price |
| Mar-24                  | 14     | 4       | 9    | 1.6              | \$714,888      | \$725,000         | \$732,888         | 21             | \$614                 | \$532               | 102%                       |
| Feb-24                  | 10     | 5       | 9    | 1.6              | \$721,988      | \$755,000         | \$732,890         | 29             | \$561                 | \$444               | 101%                       |
| Jan-24                  | 9      | 8       | 8    | 1.4              | \$693,274      | \$707,500         | \$711,375         | 27             | \$514                 | \$394               | 102%                       |
| Dec-23                  | 15     | 4       | 4    | 2.3              | \$857,250      | \$712,500         | \$870,000         | 54             | \$536                 | \$559               | 104%                       |
| Nov-23                  | 19     | 2       | 7    | 2.4              | \$745,142      | \$716,000         | \$806,428         | 28             | \$548                 | \$504               | 108%                       |
| Oct-23                  | 19     | 4       | 11   | 2.5              | \$759,090      | \$749,000         | \$800,454         | 24             | \$533                 | \$521               | 105%                       |
| Sep-23                  | 20     | 6       | 6    | 2.9              | \$723,973      | \$735,000         | \$745,083         | 36             | \$508                 | \$555               | 103%                       |
| Aug-23                  | 10     | 5       | 7    | 1.2              | \$750,128      | \$740,000         | \$775,714         | 24             | \$501                 | \$578               | 103%                       |
| Jul-23                  | 12     | 5       | 9    | 1.6              | \$719,315      | \$750,000         | \$718,111         | 43             | \$544                 | \$478               | 100%                       |
| Jun-23                  | 9      | 6       | 10   | 1.3              | \$840,684      | \$894,000         | \$883,488         | 27             | \$468                 | \$470               | 105%                       |
| May-23                  | 11     | 6       | 4    | 2.1              | \$740,747      | \$840,000         | \$765,750         | 18             | \$465                 | \$429               | 103%                       |
| Apr-23                  | 10     | 2       | 7    | 1.3              | \$655,000      | \$610,000         | \$682,285         | 37             | \$439                 | \$462               | 106%                       |
| Mar-23                  | 8      | 5       | 8    | 1.5              | \$825,611      | \$837,500         | \$811,875         | 45             | \$422                 | \$416               | 99%                        |