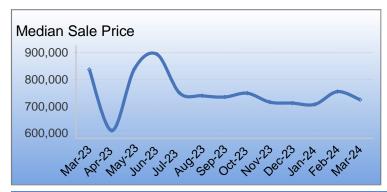

| Monthly Market Activity |        |         |      |                  |                |                   |                   |                |                       |                     |                            |
|-------------------------|--------|---------|------|------------------|----------------|-------------------|-------------------|----------------|-----------------------|---------------------|----------------------------|
| Month                   | Active | Pending | Sold | Months<br>Supply | Avg List Price | Med Sale<br>Price | Avg Sale<br>Price | Average<br>DOM | Avg \$ SqSf<br>Active | Avg \$ SqFt<br>Sold | Sale Price /<br>List Price |
| Mar-24                  | 14     | 4       | 9    | 1.6              | \$714,888      | \$725,000         | \$732,888         | 21             | \$614                 | \$532               | 102%                       |
| Feb-24                  | 10     | 5       | 9    | 1.6              | \$721,988      | \$755,000         | \$732,890         | 29             | \$561                 | \$444               | 101%                       |
| Jan-24                  | 9      | 8       | 8    | 1.4              | \$693,274      | \$707,500         | \$711,375         | 27             | \$514                 | \$394               | 102%                       |
| Dec-23                  | 15     | 4       | 4    | 2.3              | \$857,250      | \$712,500         | \$870,000         | 54             | \$536                 | \$559               | 104%                       |
| Nov-23                  | 19     | 2       | 7    | 2.4              | \$745,142      | \$716,000         | \$806,428         | 28             | \$548                 | \$504               | 108%                       |
| Oct-23                  | 19     | 4       | 11   | 2.5              | \$759,090      | \$749,000         | \$800,454         | 24             | \$533                 | \$521               | 105%                       |
| Sep-23                  | 20     | 6       | 6    | 2.9              | \$723,973      | \$735,000         | \$745,083         | 36             | \$508                 | \$555               | 103%                       |
| Aug-23                  | 10     | 5       | 7    | 1.2              | \$750,128      | \$740,000         | \$775,714         | 24             | \$501                 | \$578               | 103%                       |
| Jul-23                  | 12     | 5       | 9    | 1.6              | \$719,315      | \$750,000         | \$718,111         | 43             | \$544                 | \$478               | 100%                       |
| Jun-23                  | 9      | 6       | 10   | 1.3              | \$840,684      | \$894,000         | \$883,488         | 27             | \$468                 | \$470               | 105%                       |
| May-23                  | 11     | 6       | 4    | 2.1              | \$740,747      | \$840,000         | \$765,750         | 18             | \$465                 | \$429               | 103%                       |
| Apr-23                  | 10     | 2       | 7    | 1.3              | \$655,000      | \$610,000         | \$682,285         | 37             | \$439                 | \$462               | 106%                       |
| Mar-23                  | 8      | 5       | 8    | 1.5              | \$825,611      | \$837,500         | \$811,875         | 45             | \$422                 | \$416               | 99%                        |