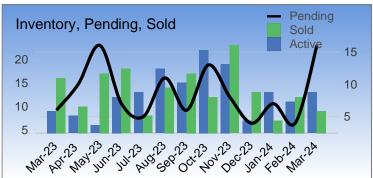

| Monthly Market Activity |        |         |      |                  |                |                   |                   |                |                       |                     |                            |
|-------------------------|--------|---------|------|------------------|----------------|-------------------|-------------------|----------------|-----------------------|---------------------|----------------------------|
| Month                   | Active | Pending | Sold | Months<br>Supply | Avg List Price | Med Sale<br>Price | Avg Sale<br>Price | Average<br>DOM | Avg \$ SqSf<br>Active | Avg \$ SqFt<br>Sold | Sale Price /<br>List Price |
| Mar-24                  | 13     | 16      | 9    | 1.4              | \$1,100,888    | \$1,280,000       | \$1,338,777       | 26             | \$689                 | \$752               | 123%                       |
| Feb-24                  | 11     | 4       | 12   | 1.0              | \$1,195,574    | \$1,364,000       | \$1,479,750       | 18             | \$677                 | \$798               | 122%                       |
| Jan-24                  | 13     | 7       | 7    | 1.0              | \$1,043,857    | \$1,078,000       | \$1,078,285       | 47             | \$683                 | \$602               | 105%                       |
| Dec-23                  | 7      | 4       | 13   | 0.4              | \$1,101,299    | \$1,184,000       | \$1,208,769       | 25             | \$664                 | \$736               | 111%                       |
| Nov-23                  | 19     | 8       | 23   | 1.1              | \$1,079,386    | \$1,105,000       | \$1,207,977       | 17             | \$643                 | \$773               | 115%                       |
| Oct-23                  | 22     | 13      | 12   | 1.5              | \$962,333      | \$1,087,500       | \$1,131,666       | 22             | \$633                 | \$880               | 119%                       |
| Sep-23                  | 15     | 6       | 17   | 1.2              | \$937,526      | \$941,500         | \$1,119,529       | 21             | \$604                 | \$835               | 121%                       |
| Aug-23                  | 18     | 11      | 14   | 1.4              | \$999,667      | \$910,000         | \$1,101,829       | 26             | \$665                 | \$818               | 109%                       |
| Jul-23                  | 13     | 5       | 8    | 0.9              | \$1,075,375    | \$1,392,500       | \$1,324,250       | 11             | \$731                 | \$782               | 125%                       |
| Jun-23                  | 12     | 7       | 18   | 0.8              | \$1,066,497    | \$1,237,500       | \$1,243,555       | 13             | \$767                 | \$815               | 118%                       |
| May-23                  | 6      | 16      | 17   | 0.5              | \$1,096,529    | \$1,210,000       | \$1,269,382       | 19             | \$566                 | \$786               | 117%                       |
| Apr-23                  | 8      | 10      | 10   | 0.7              | \$996,789      | \$1,100,000       | \$1,113,500       | 22             | \$599                 | \$843               | 113%                       |
| Mar-23                  | 9      | 6       | 16   | 0.9              | \$1,098,212    | \$1,155,000       | \$1,198,750       | 29             | \$596                 | \$739               | 110%                       |