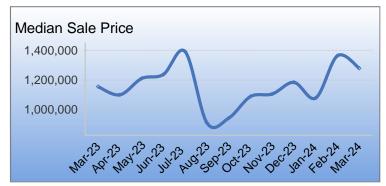

| Monthly Market Activity |        |         |      |                  |                |                   |                   |                |                       |                     |                            |
|-------------------------|--------|---------|------|------------------|----------------|-------------------|-------------------|----------------|-----------------------|---------------------|----------------------------|
| Month                   | Active | Pending | Sold | Months<br>Supply | Avg List Price | Med Sale<br>Price | Avg Sale<br>Price | Average<br>DOM | Avg \$ SqSf<br>Active | Avg \$ SqFt<br>Sold | Sale Price /<br>List Price |
| Mar-24                  | 13     | 16      | 9    | 1.4              | \$1,100,888    | \$1,280,000       | \$1,338,777       | 26             | \$689                 | \$752               | 123%                       |
| Feb-24                  | 11     | 4       | 12   | 1.0              | \$1,195,574    | \$1,364,000       | \$1,479,750       | 18             | \$677                 | \$798               | 122%                       |
| Jan-24                  | 13     | 7       | 7    | 1.0              | \$1,043,857    | \$1,078,000       | \$1,078,285       | 47             | \$683                 | \$602               | 105%                       |
| Dec-23                  | 7      | 4       | 13   | 0.4              | \$1,101,299    | \$1,184,000       | \$1,208,769       | 25             | \$664                 | \$736               | 111%                       |
| Nov-23                  | 19     | 8       | 23   | 1.1              | \$1,079,386    | \$1,105,000       | \$1,207,977       | 17             | \$643                 | \$773               | 115%                       |
| Oct-23                  | 22     | 13      | 12   | 1.5              | \$962,333      | \$1,087,500       | \$1,131,666       | 22             | \$633                 | \$880               | 119%                       |
| Sep-23                  | 15     | 6       | 17   | 1.2              | \$937,526      | \$941,500         | \$1,119,529       | 21             | \$604                 | \$835               | 121%                       |
| Aug-23                  | 18     | 11      | 14   | 1.4              | \$999,667      | \$910,000         | \$1,101,829       | 26             | \$665                 | \$818               | 109%                       |
| Jul-23                  | 13     | 5       | 8    | 0.9              | \$1,075,375    | \$1,392,500       | \$1,324,250       | 11             | \$731                 | \$782               | 125%                       |
| Jun-23                  | 12     | 7       | 18   | 0.8              | \$1,066,497    | \$1,237,500       | \$1,243,555       | 13             | \$767                 | \$815               | 118%                       |
| May-23                  | 6      | 16      | 17   | 0.5              | \$1,096,529    | \$1,210,000       | \$1,269,382       | 19             | \$566                 | \$786               | 117%                       |
| Apr-23                  | 8      | 10      | 10   | 0.7              | \$996,789      | \$1,100,000       | \$1,113,500       | 22             | \$599                 | \$843               | 113%                       |
| Mar-23                  | 9      | 6       | 16   | 0.9              | \$1,098,212    | \$1,155,000       | \$1,198,750       | 29             | \$596                 | \$739               | 110%                       |