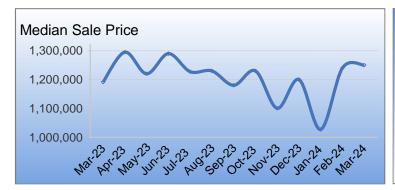

## Market Activity Summary:

- Inventory: 19 units were listed for sale as of the last day of March - approximately 1.2 months of inventory.
- Sales Activity: 19 units were sold during March,
- Median Sales Price: \$1,250,000 during March
- Average price per sq.ft. in March was \$734
- Average Days-on-Market (DOM) is approximately 16 days
- Sold over Asking: On average, buyers paid 104% of list price in March

| Monthly Market Activity |        |         |      |                  |                |                   |                   |                |                       |                     |                            |
|-------------------------|--------|---------|------|------------------|----------------|-------------------|-------------------|----------------|-----------------------|---------------------|----------------------------|
| Month                   | Active | Pending | Sold | Months<br>Supply | Avg List Price | Med Sale<br>Price | Avg Sale<br>Price | Average<br>DOM | Avg \$ SqSf<br>Active | Avg \$ SqFt<br>Sold | Sale Price /<br>List Price |
| Mar-24                  | 19     | 18      | 19   | 1.2              | \$1,233,075    | \$1,250,000       | \$1,274,628       | 16             | \$699                 | \$734               | 104%                       |
| Feb-24                  | 20     | 15      | 15   | 1.3              | \$1,260,524    | \$1,240,000       | \$1,307,512       | 11             | \$699                 | \$719               | 104%                       |
| Jan-24                  | 19     | 10      | 12   | 1.1              | \$1,099,790    | \$1,026,800       | \$1,114,632       | 25             | \$655                 | \$704               | 101%                       |
| Dec-23                  | 12     | 9       | 21   | 0.5              | \$1,145,357    | \$1,200,000       | \$1,172,435       | 25             | \$620                 | \$698               | 103%                       |
| Nov-23                  | 16     | 18      | 24   | 0.7              | \$1,133,907    | \$1,100,000       | \$1,147,282       | 13             | \$658                 | \$710               | 102%                       |
| Oct-23                  | 30     | 16      | 27   | 1.1              | \$1,247,327    | \$1,230,000       | \$1,304,844       | 21             | \$772                 | \$682               | 106%                       |
| Sep-23                  | 26     | 22      | 22   | 0.8              | \$1,130,619    | \$1,180,000       | \$1,191,409       | 16             | \$735                 | \$719               | 106%                       |
| Aug-23                  | 25     | 20      | 37   | 0.7              | \$1,218,637    | \$1,230,000       | \$1,254,339       | 32             | \$755                 | \$691               | 105%                       |
| Jul-23                  | 27     | 30      | 38   | 0.9              | \$1,186,079    | \$1,227,000       | \$1,266,623       | 11             | \$736                 | \$679               | 107%                       |
| Jun-23                  | 29     | 30      | 29   | 1.0              | \$1,274,745    | \$1,290,000       | \$1,331,741       | 28             | \$739                 | \$691               | 105%                       |
| May-23                  | 32     | 22      | 25   | 1.3              | \$1,266,880    | \$1,220,000       | \$1,303,720       | 24             | \$696                 | \$632               | 104%                       |
| Apr-23                  | 25     | 18      | 30   | 1.2              | \$1,248,010    | \$1,295,000       | \$1,294,653       | 24             | \$743                 | \$655               | 105%                       |
| Mar-23                  | 26     | 20      | 20   | 1.3              | \$1,228,333    | \$1,191,000       | \$1,276,900       | 20             | \$687                 | \$623               | 105%                       |