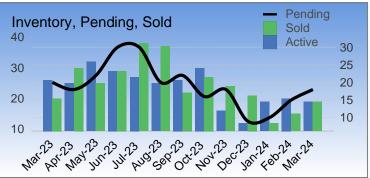

## Market Activity Summary:

- Inventory: 19 units were listed for sale as of the last day of March - approximately 1.2 months of inventory.
- Sales Activity: 19 units were sold during March,
- Median Sales Price: \$1,250,000 during March
- Average price per sq.ft. in March was \$734
- Average Days-on-Market (DOM) is approximately 16 days
- Sold over Asking: On average, buyers paid 104% of list price in March

| Monthly Market Activity |        |         |      |                  |                |                   |                   |                |                       |                     |                            |
|-------------------------|--------|---------|------|------------------|----------------|-------------------|-------------------|----------------|-----------------------|---------------------|----------------------------|
| Month                   | Active | Pending | Sold | Months<br>Supply | Avg List Price | Med Sale<br>Price | Avg Sale<br>Price | Average<br>DOM | Avg \$ SqSf<br>Active | Avg \$ SqFt<br>Sold | Sale Price /<br>List Price |
| Mar-24                  | 19     | 18      | 19   | 1.2              | \$1,233,075    | \$1,250,000       | \$1,274,628       | 16             | \$699                 | \$734               | 104%                       |
| Feb-24                  | 20     | 15      | 15   | 1.3              | \$1,260,524    | \$1,240,000       | \$1,307,512       | 11             | \$699                 | \$719               | 104%                       |
| Jan-24                  | 19     | 10      | 12   | 1.1              | \$1,099,790    | \$1,026,800       | \$1,114,632       | 25             | \$655                 | \$704               | 101%                       |
| Dec-23                  | 12     | 9       | 21   | 0.5              | \$1,145,357    | \$1,200,000       | \$1,172,435       | 25             | \$620                 | \$698               | 103%                       |
| Nov-23                  | 16     | 18      | 24   | 0.7              | \$1,133,907    | \$1,100,000       | \$1,147,282       | 13             | \$658                 | \$710               | 102%                       |
| Oct-23                  | 30     | 16      | 27   | 1.1              | \$1,247,327    | \$1,230,000       | \$1,304,844       | 21             | \$772                 | \$682               | 106%                       |
| Sep-23                  | 26     | 22      | 22   | 0.8              | \$1,130,619    | \$1,180,000       | \$1,191,409       | 16             | \$735                 | \$719               | 106%                       |
| Aug-23                  | 25     | 20      | 37   | 0.7              | \$1,218,637    | \$1,230,000       | \$1,254,339       | 32             | \$755                 | \$691               | 105%                       |
| Jul-23                  | 27     | 30      | 38   | 0.9              | \$1,186,079    | \$1,227,000       | \$1,266,623       | 11             | \$736                 | \$679               | 107%                       |
| Jun-23                  | 29     | 30      | 29   | 1.0              | \$1,274,745    | \$1,290,000       | \$1,331,741       | 28             | \$739                 | \$691               | 105%                       |
| May-23                  | 32     | 22      | 25   | 1.3              | \$1,266,880    | \$1,220,000       | \$1,303,720       | 24             | \$696                 | \$632               | 104%                       |
| Apr-23                  | 25     | 18      | 30   | 1.2              | \$1,248,010    | \$1,295,000       | \$1,294,653       | 24             | \$743                 | \$655               | 105%                       |
| Mar-23                  | 26     | 20      | 20   | 1.3              | \$1,228,333    | \$1,191,000       | \$1,276,900       | 20             | \$687                 | \$623               | 105%                       |