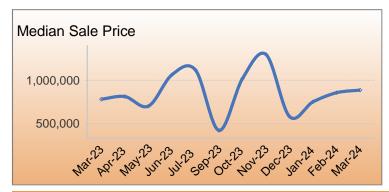

|        | Monthly Market Activity |         |      |                  |                |                   |                   |                |                       |                     |                            |
|--------|-------------------------|---------|------|------------------|----------------|-------------------|-------------------|----------------|-----------------------|---------------------|----------------------------|
| Month  | Active                  | Pending | Sold | Months<br>Supply | Avg List Price | Med Sale<br>Price | Avg Sale<br>Price | Average<br>DOM | Avg \$ SqSf<br>Active | Avg \$ SqFt<br>Sold | Sale Price /<br>List Price |
| Mar-24 | 6                       | 3       | 6    | 1.8              | \$856,658      | \$887,500         | \$920,000         | 10             | \$511                 | \$630               | 108%                       |
| Feb-24 | 4                       | 6       | 2    | 2.0              | \$847,499      | \$857,500         | \$857,500         | 13             | \$596                 | \$680               | 101%                       |
| Jan-24 | 3                       | 1       | 2    | 1.8              | \$743,750      | \$752,475         | \$752,475         | 22             | \$531                 | \$600               | 101%                       |
| Dec-23 | 4                       | 2       | 2    | 1.7              | \$584,500      | \$582,500         | \$582,500         | 11             | \$523                 | \$661               | 99%                        |
| Nov-23 | 7                       | 1       | 1    | 3.5              | \$1,290,000    | \$1,300,000       | \$1,300,000       | 8              | \$563                 | \$558               | 101%                       |
| Oct-23 | 3                       | 1       | 4    | 1.8              | \$1,052,000    | \$1,020,250       | \$1,058,875       | 24             | \$583                 | \$615               | 100%                       |
| Sep-23 | 3                       | 4       | 1    | 1.0              | \$439,000      | \$420,000         | \$420,000         | 49             | \$541                 | \$461               | 96%                        |
| Jul-23 | 3                       | 0       | 8    | 0.5              | \$951,749      | \$1,119,000       | \$980,750         | 23             | \$546                 | \$638               | 104%                       |
| Jun-23 | 2                       | 7       | 5    | 0.5              | \$998,390      | \$1,065,000       | \$1,059,600       | 9              | \$575                 | \$722               | 106%                       |
| May-23 | 2                       | 6       | 6    | 0.5              | \$705,825      | \$702,500         | \$744,396         | 45             | \$536                 | \$627               | 105%                       |
| Apr-23 | 3                       | 4       | 2    | 1.5              | \$762,000      | \$812,500         | \$812,500         | 6              | \$651                 | \$712               | 108%                       |
| Mar-23 | 5                       | 1       | 4    | 1.9              | \$758,722      | \$781,500         | \$772,000         | 14             | \$612                 | \$491               | 102%                       |