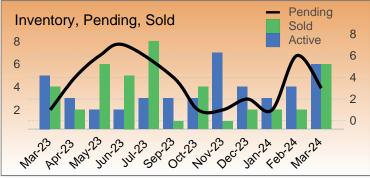

|        | Monthly Market Activity |         |      |                  |                |                   |                   |                |                       |                     |                            |
|--------|-------------------------|---------|------|------------------|----------------|-------------------|-------------------|----------------|-----------------------|---------------------|----------------------------|
| Month  | Active                  | Pending | Sold | Months<br>Supply | Avg List Price | Med Sale<br>Price | Avg Sale<br>Price | Average<br>DOM | Avg \$ SqSf<br>Active | Avg \$ SqFt<br>Sold | Sale Price /<br>List Price |
| Mar-24 | 6                       | 3       | 6    | 1.8              | \$856,658      | \$887,500         | \$920,000         | 10             | \$511                 | \$630               | 108%                       |
| Feb-24 | 4                       | 6       | 2    | 2.0              | \$847,499      | \$857,500         | \$857,500         | 13             | \$596                 | \$680               | 101%                       |
| Jan-24 | 3                       | 1       | 2    | 1.8              | \$743,750      | \$752,475         | \$752,475         | 22             | \$531                 | \$600               | 101%                       |
| Dec-23 | 4                       | 2       | 2    | 1.7              | \$584,500      | \$582,500         | \$582,500         | 11             | \$523                 | \$661               | 99%                        |
| Nov-23 | 7                       | 1       | 1    | 3.5              | \$1,290,000    | \$1,300,000       | \$1,300,000       | 8              | \$563                 | \$558               | 101%                       |
| Oct-23 | 3                       | 1       | 4    | 1.8              | \$1,052,000    | \$1,020,250       | \$1,058,875       | 24             | \$583                 | \$615               | 100%                       |
| Sep-23 | 3                       | 4       | 1    | 1.0              | \$439,000      | \$420,000         | \$420,000         | 49             | \$541                 | \$461               | 96%                        |
| Jul-23 | 3                       | 0       | 8    | 0.5              | \$951,749      | \$1,119,000       | \$980,750         | 23             | \$546                 | \$638               | 104%                       |
| Jun-23 | 2                       | 7       | 5    | 0.5              | \$998,390      | \$1,065,000       | \$1,059,600       | 9              | \$575                 | \$722               | 106%                       |
| May-23 | 2                       | 6       | 6    | 0.5              | \$705,825      | \$702,500         | \$744,396         | 45             | \$536                 | \$627               | 105%                       |
| Apr-23 | 3                       | 4       | 2    | 1.5              | \$762,000      | \$812,500         | \$812,500         | 6              | \$651                 | \$712               | 108%                       |
| Mar-23 | 5                       | 1       | 4    | 1.9              | \$758,722      | \$781,500         | \$772,000         | 14             | \$612                 | \$491               | 102%                       |