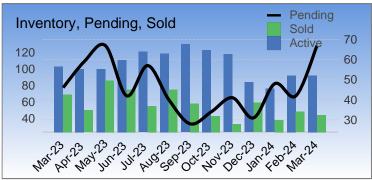

| Monthly Market Activity |        |         |      |                  |                |                   |                   |                |                       |                     |                            |
|-------------------------|--------|---------|------|------------------|----------------|-------------------|-------------------|----------------|-----------------------|---------------------|----------------------------|
| Month                   | Active | Pending | Sold | Months<br>Supply | Avg List Price | Med Sale<br>Price | Avg Sale<br>Price | Average<br>DOM | Avg \$ SqSf<br>Active | Avg \$ SqFt<br>Sold | Sale Price /<br>List Price |
| Mar-24                  | 92     | 67      | 44   | 2.2              | \$878,876      | \$805,000         | \$870,917         | 36             | \$465                 | \$380               | 100%                       |
| Feb-24                  | 92     | 42      | 48   | 1.9              | \$867,674      | \$860,000         | \$871,486         | 37             | \$465                 | \$389               | 100%                       |
| Jan-24                  | 76     | 48      | 38   | 1.8              | \$776,110      | \$741,500         | \$766,065         | 42             | \$476                 | \$381               | 99%                        |
| Dec-23                  | 84     | 31      | 59   | 1.9              | \$899,117      | \$780,000         | \$881,322         | 45             | \$465                 | \$390               | 99%                        |
| Nov-23                  | 118    | 41      | 33   | 2.7              | \$845,930      | \$825,000         | \$850,161         | 37             | \$443                 | \$402               | 101%                       |
| Oct-23                  | 123    | 34      | 43   | 2.1              | \$827,833      | \$750,000         | \$829,942         | 33             | \$438                 | \$400               | 100%                       |
| Sep-23                  | 130    | 28      | 58   | 2.1              | \$827,972      | \$770,325         | \$833,553         | 24             | \$426                 | \$375               | 101%                       |
| Aug-23                  | 119    | 40      | 75   | 1.8              | \$804,647      | \$770,000         | \$804,066         | 25             | \$428                 | \$395               | 100%                       |
| Jul-23                  | 121    | 57      | 55   | 1.7              | \$893,265      | \$870,000         | \$892,123         | 28             | \$439                 | \$368               | 100%                       |
| Jun-23                  | 111    | 42      | 75   | 1.6              | \$831,786      | \$805,000         | \$841,514         | 34             | \$434                 | \$378               | 101%                       |
| May-23                  | 100    | 67      | 86   | 1.5              | \$886,510      | \$818,500         | \$872,799         | 33             | \$432                 | \$383               | 99%                        |
| Apr-23                  | 100    | 59      | 50   | 1.9              | \$980,130      | \$890,000         | \$951,771         | 48             | \$436                 | \$369               | 98%                        |
| Mar-23                  | 103    | 46      | 69   | 2.3              | \$820,473      | \$746,000         | \$804,598         | 34             | \$463                 | \$362               | 99%                        |