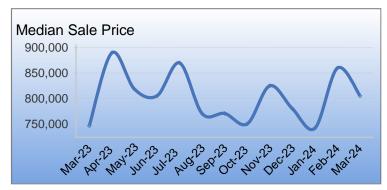

| Monthly Market Activity |        |         |      |                  |                |                   |                   |                |                       |                     |                            |
|-------------------------|--------|---------|------|------------------|----------------|-------------------|-------------------|----------------|-----------------------|---------------------|----------------------------|
| Month                   | Active | Pending | Sold | Months<br>Supply | Avg List Price | Med Sale<br>Price | Avg Sale<br>Price | Average<br>DOM | Avg \$ SqSf<br>Active | Avg \$ SqFt<br>Sold | Sale Price /<br>List Price |
| Mar-24                  | 92     | 67      | 44   | 2.2              | \$878,876      | \$805,000         | \$870,917         | 36             | \$465                 | \$380               | 100%                       |
| Feb-24                  | 92     | 42      | 48   | 1.9              | \$867,674      | \$860,000         | \$871,486         | 37             | \$465                 | \$389               | 100%                       |
| Jan-24                  | 76     | 48      | 38   | 1.8              | \$776,110      | \$741,500         | \$766,065         | 42             | \$476                 | \$381               | 99%                        |
| Dec-23                  | 84     | 31      | 59   | 1.9              | \$899,117      | \$780,000         | \$881,322         | 45             | \$465                 | \$390               | 99%                        |
| Nov-23                  | 118    | 41      | 33   | 2.7              | \$845,930      | \$825,000         | \$850,161         | 37             | \$443                 | \$402               | 101%                       |
| Oct-23                  | 123    | 34      | 43   | 2.1              | \$827,833      | \$750,000         | \$829,942         | 33             | \$438                 | \$400               | 100%                       |
| Sep-23                  | 130    | 28      | 58   | 2.1              | \$827,972      | \$770,325         | \$833,553         | 24             | \$426                 | \$375               | 101%                       |
| Aug-23                  | 119    | 40      | 75   | 1.8              | \$804,647      | \$770,000         | \$804,066         | 25             | \$428                 | \$395               | 100%                       |
| Jul-23                  | 121    | 57      | 55   | 1.7              | \$893,265      | \$870,000         | \$892,123         | 28             | \$439                 | \$368               | 100%                       |
| Jun-23                  | 111    | 42      | 75   | 1.6              | \$831,786      | \$805,000         | \$841,514         | 34             | \$434                 | \$378               | 101%                       |
| May-23                  | 100    | 67      | 86   | 1.5              | \$886,510      | \$818,500         | \$872,799         | 33             | \$432                 | \$383               | 99%                        |
| Apr-23                  | 100    | 59      | 50   | 1.9              | \$980,130      | \$890,000         | \$951,771         | 48             | \$436                 | \$369               | 98%                        |
| Mar-23                  | 103    | 46      | 69   | 2.3              | \$820,473      | \$746,000         | \$804,598         | 34             | \$463                 | \$362               | 99%                        |