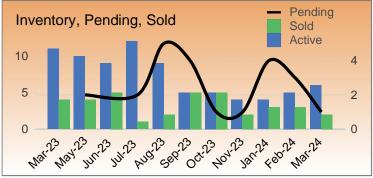

| Monthly Market Activity |        |         |      |                  |                |                   |                   |                |                       |                     |                            |
|-------------------------|--------|---------|------|------------------|----------------|-------------------|-------------------|----------------|-----------------------|---------------------|----------------------------|
| Month                   | Active | Pending | Sold | Months<br>Supply | Avg List Price | Med Sale<br>Price | Avg Sale<br>Price | Average<br>DOM | Avg \$ SqSf<br>Active | Avg \$ SqFt<br>Sold | Sale Price /<br>List Price |
| Mar-24                  | 6      | 1       | 2    | 2.3              | \$459,444      | \$445,000         | \$445,000         | 25             | \$419                 | \$360               | 97%                        |
| Feb-24                  | 5      | 3       | 3    | 2.5              | \$582,349      | \$489,000         | \$572,666         | 108            | \$401                 | \$421               | 98%                        |
| Jan-24                  | 4      | 4       | 3    | 2.4              | \$699,385      | \$719,278         | \$683,092         | 89             | \$384                 | \$402               | 98%                        |
| Nov-23                  | 4      | 1       | 2    | 1.0              | \$567,349      | \$566,350         | \$566,349         | 32             | \$384                 | \$360               | 100%                       |
| Oct-23                  | 5      | 1       | 5    | 1.3              | \$433,400      | \$410,000         | \$435,437         | 16             | \$397                 | \$352               | 100%                       |
| Sep-23                  | 5      | 4       | 5    | 2.3              | \$546,153      | \$500,000         | \$540,283         | 165            | \$379                 | \$370               | 99%                        |
| Aug-23                  | 9      | 5       | 2    | 3.4              | \$455,000      | \$464,000         | \$464,000         | 6              | \$367                 | \$481               | 102%                       |
| Jul-23                  | 12     | 2       | 1    | 3.6              | \$399,000      | \$380,000         | \$380,000         | 96             | \$391                 | \$253               | 95%                        |
| Jun-23                  | 9      | 0       | 5    | 3.0              | \$419,599      | \$375,000         | \$422,000         | 38             | \$387                 | \$319               | 100%                       |
| May-23                  | 10     | 2       | 4    | 3.8              | \$459,750      | \$482,500         | \$453,750         | 59             | \$390                 | \$380               | 99%                        |
| Mar-23                  | 11     | 0       | 4    | 3.7              | \$508,125      | \$509,750         | \$510,500         | 47             | \$363                 | \$433               | 100%                       |