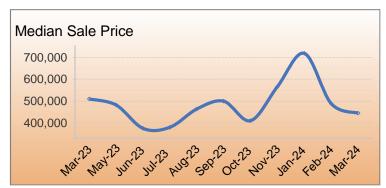

| Monthly Market Activity |        |         |      |                  |                |                   |                   |                |                       |                     |                            |
|-------------------------|--------|---------|------|------------------|----------------|-------------------|-------------------|----------------|-----------------------|---------------------|----------------------------|
| Month                   | Active | Pending | Sold | Months<br>Supply | Avg List Price | Med Sale<br>Price | Avg Sale<br>Price | Average<br>DOM | Avg \$ SqSf<br>Active | Avg \$ SqFt<br>Sold | Sale Price /<br>List Price |
| Mar-24                  | 6      | 1       | 2    | 2.3              | \$459,444      | \$445,000         | \$445,000         | 25             | \$419                 | \$360               | 97%                        |
| Feb-24                  | 5      | 3       | 3    | 2.5              | \$582,349      | \$489,000         | \$572,666         | 108            | \$401                 | \$421               | 98%                        |
| Jan-24                  | 4      | 4       | 3    | 2.4              | \$699,385      | \$719,278         | \$683,092         | 89             | \$384                 | \$402               | 98%                        |
| Nov-23                  | 4      | 1       | 2    | 1.0              | \$567,349      | \$566,350         | \$566,349         | 32             | \$384                 | \$360               | 100%                       |
| Oct-23                  | 5      | 1       | 5    | 1.3              | \$433,400      | \$410,000         | \$435,437         | 16             | \$397                 | \$352               | 100%                       |
| Sep-23                  | 5      | 4       | 5    | 2.3              | \$546,153      | \$500,000         | \$540,283         | 165            | \$379                 | \$370               | 99%                        |
| Aug-23                  | 9      | 5       | 2    | 3.4              | \$455,000      | \$464,000         | \$464,000         | 6              | \$367                 | \$481               | 102%                       |
| Jul-23                  | 12     | 2       | 1    | 3.6              | \$399,000      | \$380,000         | \$380,000         | 96             | \$391                 | \$253               | 95%                        |
| Jun-23                  | 9      | 0       | 5    | 3.0              | \$419,599      | \$375,000         | \$422,000         | 38             | \$387                 | \$319               | 100%                       |
| May-23                  | 10     | 2       | 4    | 3.8              | \$459,750      | \$482,500         | \$453,750         | 59             | \$390                 | \$380               | 99%                        |
| Mar-23                  | 11     | 0       | 4    | 3.7              | \$508,125      | \$509,750         | \$510,500         | 47             | \$363                 | \$433               | 100%                       |