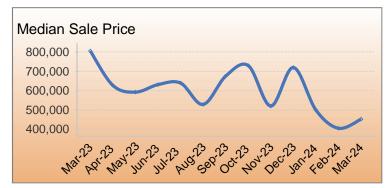

| Monthly Market Activity |        |         |      |                  |                |                   |                   |                |                       |                     |                            |
|-------------------------|--------|---------|------|------------------|----------------|-------------------|-------------------|----------------|-----------------------|---------------------|----------------------------|
| Month                   | Active | Pending | Sold | Months<br>Supply | Avg List Price | Med Sale<br>Price | Avg Sale<br>Price | Average<br>DOM | Avg \$ SqSf<br>Active | Avg \$ SqFt<br>Sold | Sale Price /<br>List Price |
| Mar-24                  | 10     | 3       | 2    | 3.8              | \$431,500      | \$452,500         | \$452,500         | 7              | \$527                 | \$483               | 105%                       |
| Feb-24                  | 9      | 3       | 3    | 3.0              | \$469,000      | \$405,000         | \$462,333         | 69             | \$542                 | \$523               | 98%                        |
| Jan-24                  | 8      | 3       | 3    | 2.2              | \$456,000      | \$500,000         | \$474,833         | 118            | \$539                 | \$521               | 104%                       |
| Dec-23                  | 6      | 1       | 3    | 1.5              | \$832,508      | \$720,000         | \$801,833         | 23             | \$513                 | \$635               | 99%                        |
| Nov-23                  | 11     | 3       | 5    | 2.8              | \$554,600      | \$520,000         | \$551,800         | 22             | \$523                 | \$505               | 99%                        |
| Oct-23                  | 12     | 4       | 4    | 3.0              | \$663,222      | \$729,750         | \$707,375         | 13             | \$552                 | \$640               | 106%                       |
| Sep-23                  | 13     | 2       | 3    | 3.5              | \$615,666      | \$675,000         | \$622,400         | 26             | \$540                 | \$591               | 101%                       |
| Aug-23                  | 9      | 2       | 5    | 2.7              | \$561,000      | \$529,000         | \$559,000         | 34             | \$552                 | \$488               | 100%                       |
| Jul-23                  | 10     | 1       | 3    | 4.3              | \$599,000      | \$640,000         | \$608,666         | 22             | \$548                 | \$519               | 102%                       |
| Jun-23                  | 7      | 3       | 2    | 2.6              | \$629,500      | \$631,250         | \$631,250         | 16             | \$626                 | \$532               | 100%                       |
| May-23                  | 7      | 1       | 2    | 1.6              | \$567,000      | \$592,500         | \$592,500         | 103            | \$589                 | \$517               | 104%                       |
| Apr-23                  | 6      | 1       | 4    | 1.2              | \$614,000      | \$627,000         | \$611,375         | 21             | \$649                 | \$558               | 100%                       |
| Mar-23                  | 6      | 4       | 7    | 1.5              | \$838,285      | \$805,000         | \$882,714         | 10             | \$633                 | \$695               | 106%                       |