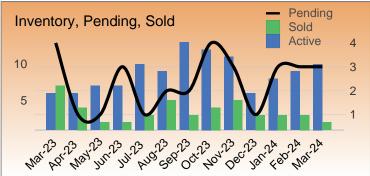

## Market Activity Summary:

- Inventory: 10 units were listed for sale as of the last day of March approximately 3.8 months of inventory.
- Sales Activity: 2 units were sold during March,
- Median Sales Price: \$452,500 during March
- Average price per sq.ft. in March was \$483
- Average Days-on-Market (DOM) is approximately 7 days
- Sold over Asking: On average, buyers paid 105% of list price in March

| Monthly Market Activity |        |         |      |                  |                |                   |                   |                |                       |                     |                            |
|-------------------------|--------|---------|------|------------------|----------------|-------------------|-------------------|----------------|-----------------------|---------------------|----------------------------|
| Month                   | Active | Pending | Sold | Months<br>Supply | Avg List Price | Med Sale<br>Price | Avg Sale<br>Price | Average<br>DOM | Avg \$ SqSf<br>Active | Avg \$ SqFt<br>Sold | Sale Price /<br>List Price |
| Mar-24                  | 10     | 3       | 2    | 3.8              | \$431,500      | \$452,500         | \$452,500         | 7              | \$527                 | \$483               | 105%                       |
| Feb-24                  | 9      | 3       | 3    | 3.0              | \$469,000      | \$405,000         | \$462,333         | 69             | \$542                 | \$523               | 98%                        |
| Jan-24                  | 8      | 3       | 3    | 2.2              | \$456,000      | \$500,000         | \$474,833         | 118            | \$539                 | \$521               | 104%                       |
| Dec-23                  | 6      | 1       | 3    | 1.5              | \$832,508      | \$720,000         | \$801,833         | 23             | \$513                 | \$635               | 99%                        |
| Nov-23                  | 11     | 3       | 5    | 2.8              | \$554,600      | \$520,000         | \$551,800         | 22             | \$523                 | \$505               | 99%                        |
| Oct-23                  | 12     | 4       | 4    | 3.0              | \$663,222      | \$729,750         | \$707,375         | 13             | \$552                 | \$640               | 106%                       |
| Sep-23                  | 13     | 2       | 3    | 3.5              | \$615,666      | \$675,000         | \$622,400         | 26             | \$540                 | \$591               | 101%                       |
| Aug-23                  | 9      | 2       | 5    | 2.7              | \$561,000      | \$529,000         | \$559,000         | 34             | \$552                 | \$488               | 100%                       |
| Jul-23                  | 10     | 1       | 3    | 4.3              | \$599,000      | \$640,000         | \$608,666         | 22             | \$548                 | \$519               | 102%                       |
| Jun-23                  | 7      | 3       | 2    | 2.6              | \$629,500      | \$631,250         | \$631,250         | 16             | \$626                 | \$532               | 100%                       |
| May-23                  | 7      | 1       | 2    | 1.6              | \$567,000      | \$592,500         | \$592,500         | 103            | \$589                 | \$517               | 104%                       |
| Apr-23                  | 6      | 1       | 4    | 1.2              | \$614,000      | \$627,000         | \$611,375         | 21             | \$649                 | \$558               | 100%                       |
| Mar-23                  | 6      | 4       | 7    | 1.5              | \$838,285      | \$805,000         | \$882,714         | 10             | \$633                 | \$695               | 106%                       |