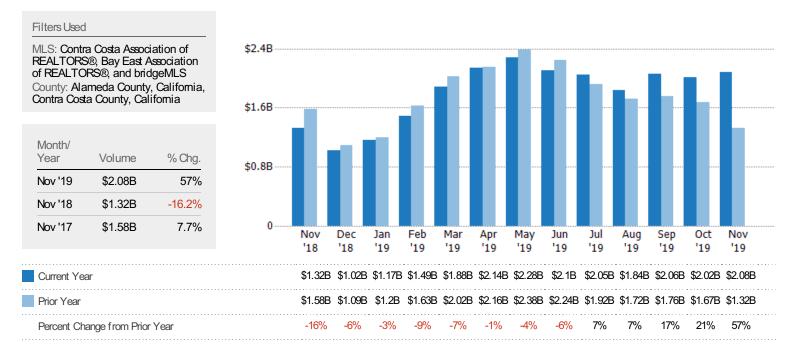

#### Pending Sales Volume

The sum of the sales price of residential properties with accepted offers that were available at the end of each month.