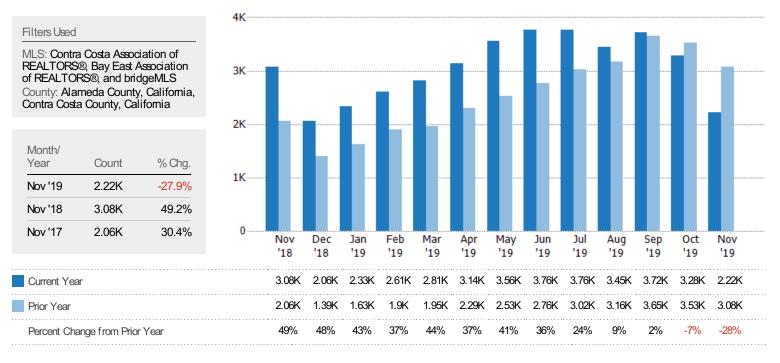

### Active Listings

The number of active residential listings at the end of each month.