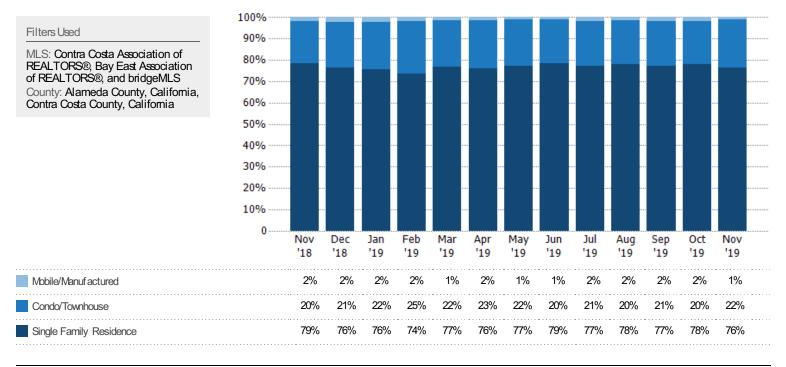

#### Closed Sales by Property Type

E/A/

The percentage of residential properties sold each month by property type.