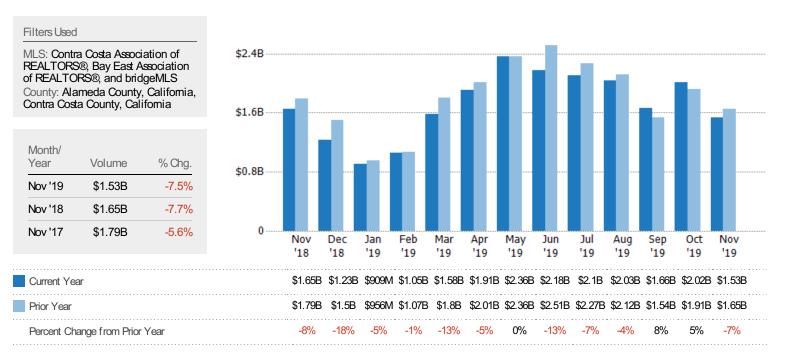

### Closed Sales Volume

The sum of the sales price of residential properties sold each month.