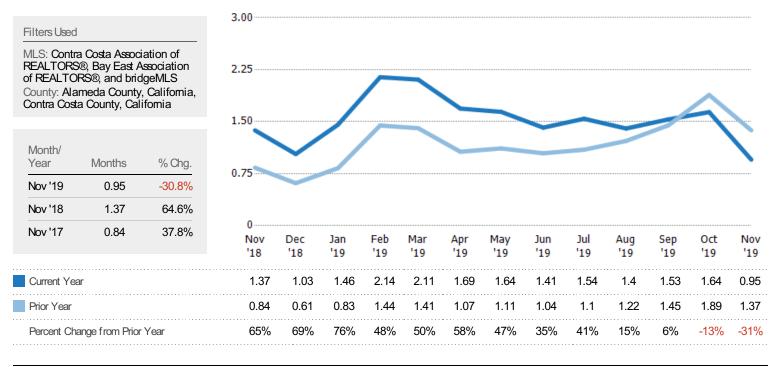

#### Months of Inventory

The number of months it would take to exhaust active listings at the current sales rate.