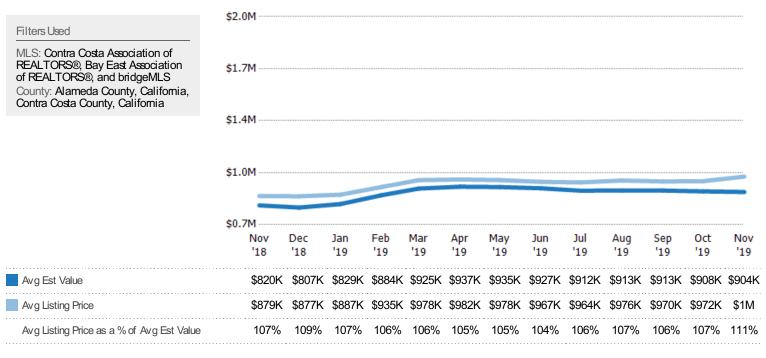

#### Average Listing Price vs Average Est Value

The average listing price as a percentage of the average AVM or RVM® valuation estimate for active listings each month.