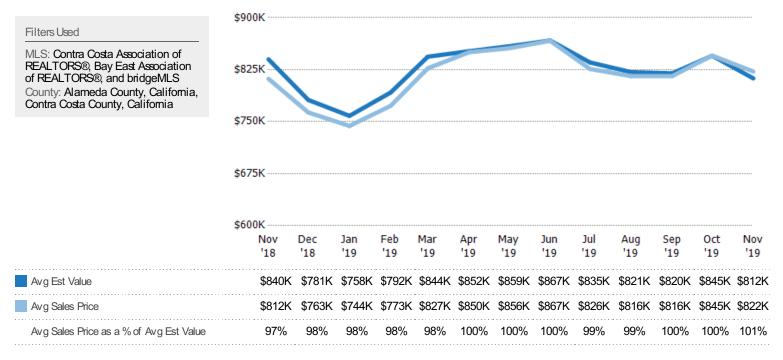

#### Closed Sales

The total number of residential properties sold each month.

CCAR