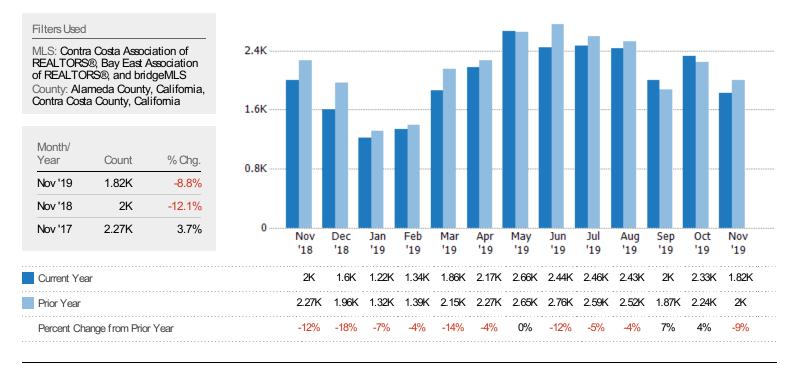

### Pending Sales

The number of residential properties with accepted offers that were available at the end each month.