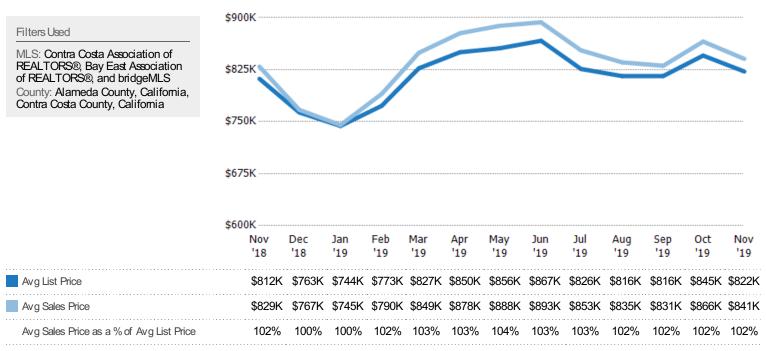

#### Average Sales Price vs Average Est Value

The average sales price as a percentage of the average AVM or RVM® valuation estimate for properties sold each month.