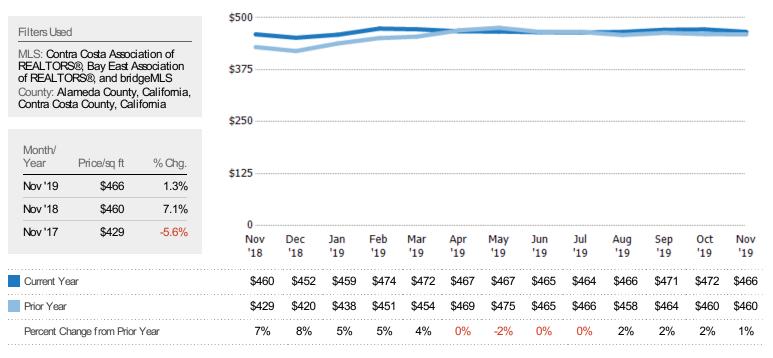

#### Average Listing Price per Sq Ft

The average of listing prices divided by the living area of homes on market at the end of each month.