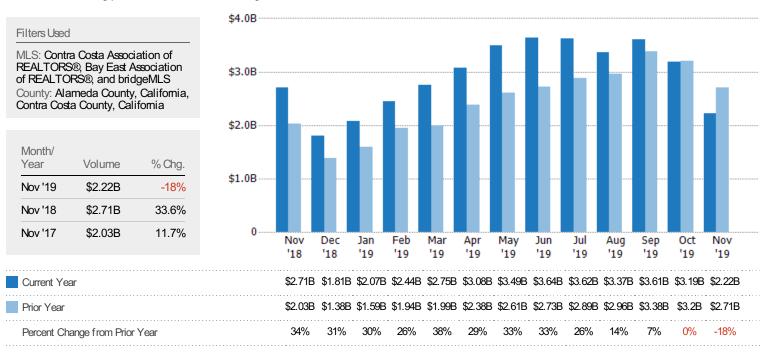

#### Active Listing Volume

The sum of the listing price of active residential listings at the end of each month.