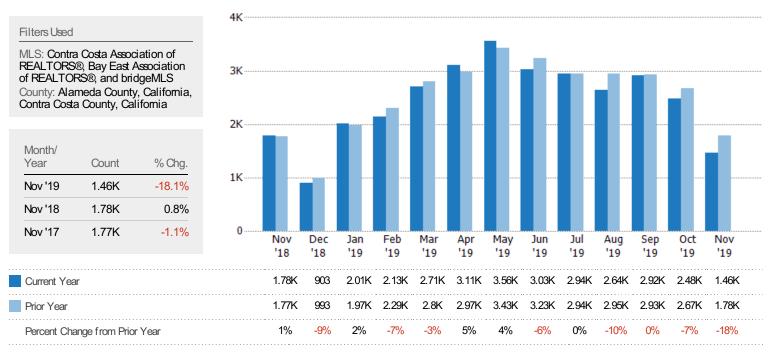

#### Pending Sales Volume

The sum of the sales price of residential properties with accepted offers that were available at the end of each month.