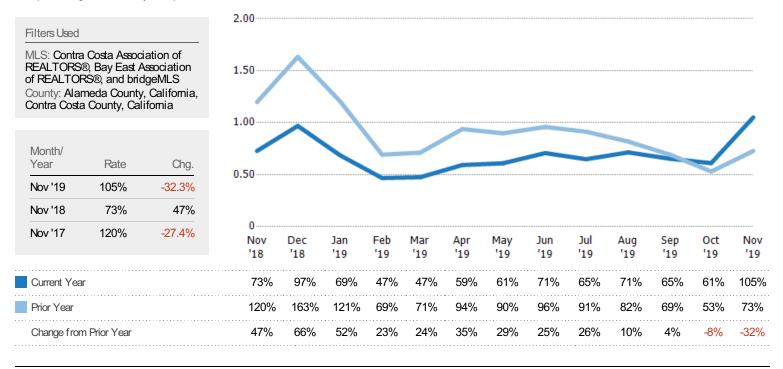

|                                      | -10%            | -12%       | -9%        | -9%        | -4%        | -6%        | -5%        | -2%        | 1%         | 4%         | 5%         | 7%         | 14%        |

#### Average Listing Price per Sq Ft

The average of listing prices divided by the living area of homes on market at the end of each month.







#### Average Listing Price vs Average Est Value

The average listing price as a percentage of the average AVM or RVM® valuation estimate for active listings each month.



#### Months of Inventory

The number of months it would take to exhaust active listings at the current sales rate.







#### Absorption Rate

The percentage of inventory sold per month.



#### Absorption Rate (By County)

The percentage of the inventory sold during the last month by county.

Filters Used: MLS: Contra Costa Association of REALTORS®, Bay East Association of REALTORS®, and bridgeMLS; County: Alameda County, California, Contra Costa County, California

| Alameda      | 97.36 % |     |     |     |     |     |     |     |     |
|--------------|---------|-----|-----|-----|-----|-----|-----|-----|-----|
| Contra Costa | 70.78 % | 1   | :   | 1   | 1   | i   |     |     |     |
|              | 0       | 12% | 24% | 36% | 48% | 60% | 72% | 84% | 96% |





### Pending Sales

The number of residential properties with accepted offers that were available at the end each month.



#### Pending Sales Volume

The sum of the sales price of residential properties with acc