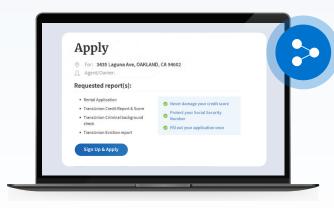

You will receive a notification email and the ApplyLink will automatically appear on the lease listing.

Share the ApplyLink from your email OR other agents and renters can access the ApplyLink directly from your listing to submit applications in less than 10 minutes!