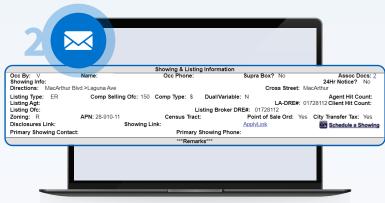

You will receive a notification email and the ApplyLink will automatically appear on the lease listing.

Share the ApplyLink from your email OR other agents and renters can access the ApplyLink directly from your listing to submit applications in less than 10 minutes!