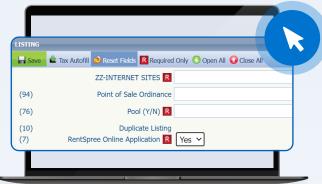

## Now Available on All Lease Listings!

Screening a tenant has never been easier with RentSpree's ApplyLink. Simply follow these steps to obtain a detailed screening report for each renter.

When inputting or editing a lease listing, click YES on RentSpree Online Application.