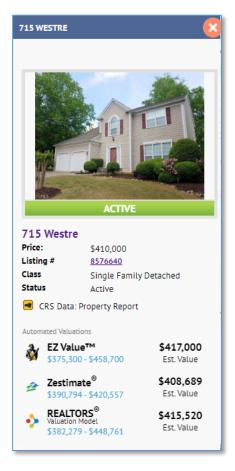

#### **AVMs: Map Property Panel**

When selecting a Public Record Parcel or a MLS Record on the map view in Paragon, the AVMs will display in the Property Panel. This will provide quick access to estimated valuations for properties in the neighborhood around your subject property.