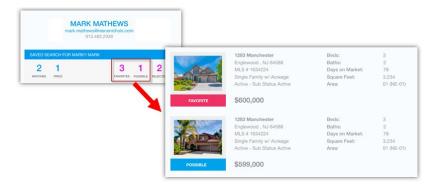

### Display Favorite/Possible Listing Preview in Agent Notification Email

When enabled, this adds previews for listings marked as favorite or possible by their client to the agent notification email. NOTE: In some cases, this can result in a listing appearing twice in the email, for example, if it is both new and marked as favorite.