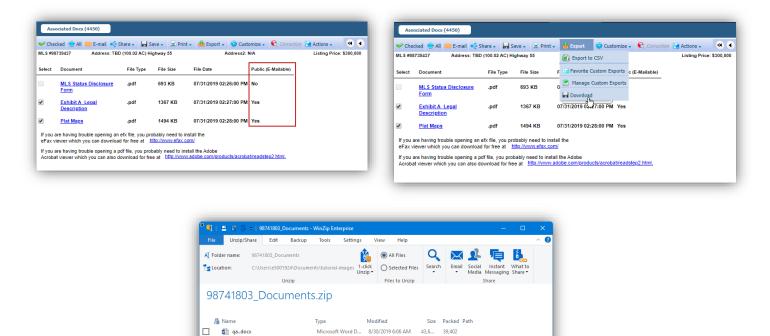

### **Batch Download Associated Documents**

We've added a download option in the export menu for Associated Documents. On the screen the user can select multiple public (e-mailable) documents, then select Export > Download. The selected Associated Docs will then be downloaded as a ZIP file; where the user can complete a number of actions including print, open, or save the files from the zip.

NOTE: Only files marked Public (e-mailable) can be zipped and downloaded.

8/30/2019 6:06 AM 454,... 285,2.. Microsoft Excel W... 9/4/2019 8:24 AM 13,8... 10,561

Zin File: 3 item(s) 327 33 KB