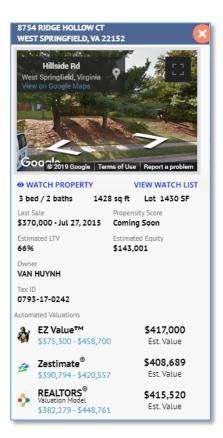

### **Enhanced Parcel-click Map Panel**

The Map Panel that displays upon a parcel-click has been enhanced to contain enhanced Data information.

The following enhanced data is being added:

- Last Sale Amount & Date
- Propensity (to sell) Score (actual data coming in 5.74)
- Also coming in 5.74 will be REO and Owner Occupied
- Estimated Loan to Value (LTV)
- Estimated Equity

The following additional public record fields are also being included:

- Beds/Baths
- SqFt
- Lot Size
- Owner Name

#### **AVMs: Map Property Panel**

When selecting a Public Record Parcel or a MLS Record on the map view in Paragon, the AVMs will display in the Property Panel. This will provide quick access to estimated valuations for properties in the neighborhood around your subject property.