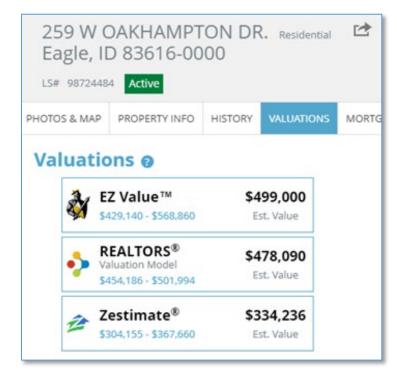

#### AVMs: Valuations Tab in Collaboration Center Detail View

A new Valuations tab will appear in the Detail View in Collaboration Center. Clicking on the tab will jump the user to the section for viewing the AVMs. This section can be disabled at the agent level under the User Preferences for the Collaboration Center in Paragon. This feature will be added to the Detail View in Paragon Connect in the upcoming release.

#### **AVMs: Map Property Panel**

When selecting a Public Record Parcel or a MLS Record on the map view in Paragon, the AVMs will display in the Property Panel. This will provide quick access to estimated valuations for properties in the neighborhood around your subject property.

AVMs: Comparable Price Analysis Report in Paragon CMA

The AVMs will also appear on the Comparable Price Analysis Report in the Paragon CMA. The AVMs will be selected by default, but agents can deselect the AVMs to omit them from the report. If nothing else, the AVMs will help agents determine a suggested list price or price range for the Subject Property.