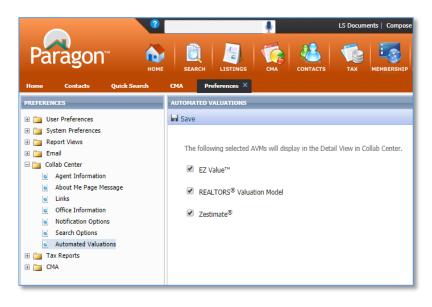

#### **AVMs: User Preferences**

The AVMs can be disabled by agents under the new Automated Valuations option under the Collab Center User Preference. <u>This selection will</u> <u>only hide the AVMs from clients</u>. The AVMs will continue to appear in the other agent-facing locations inside Paragon and Paragon Connect.