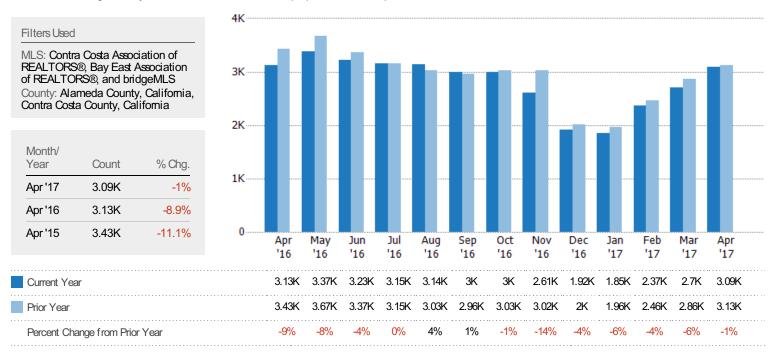

### **Closed Sales**

The total number of single-family, condominium and townhome properties sold each month.