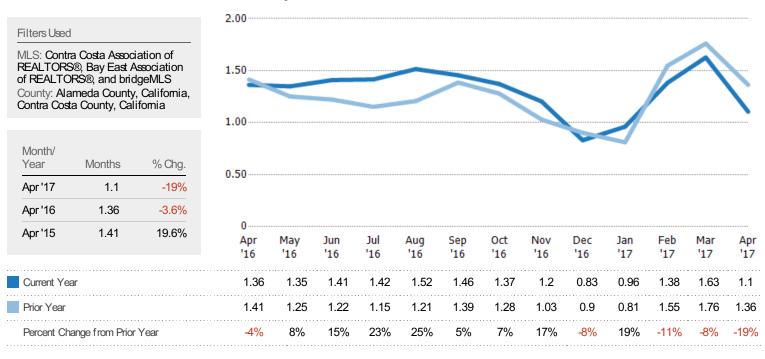

#### Months of Inventory

The number of months it would take to exhaust active listings at the current sales rate.