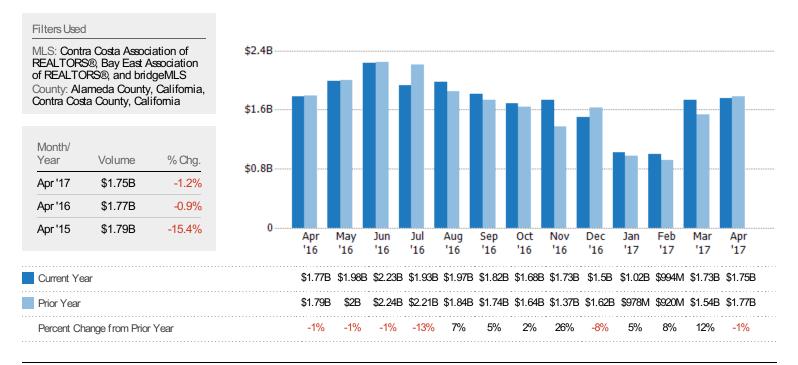

#### **Closed Sales Volume**

The sum of the sales price of single-family, condominium and townhome properties sold each month.