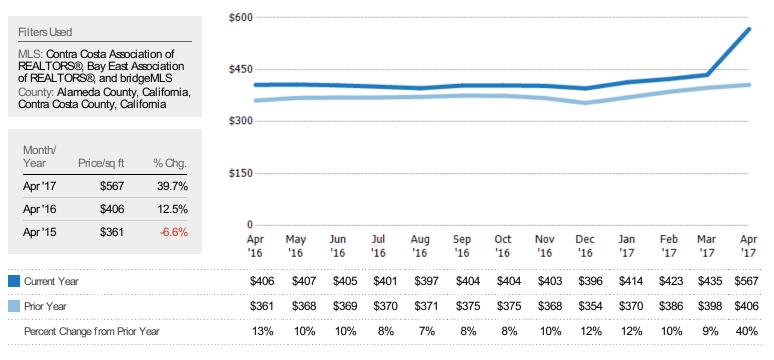

#### Average Listing Price per Sq Ft

The average of listing prices divided by the living area of homes on market at the end of each month.

仓