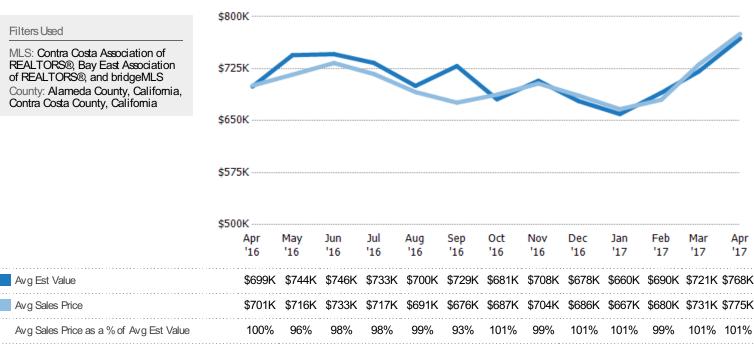

#### Average Sales Price vs Average Est Value

The average sales price as a percentage of the average AVM or RVM® valuation estimate for properties sold each month.