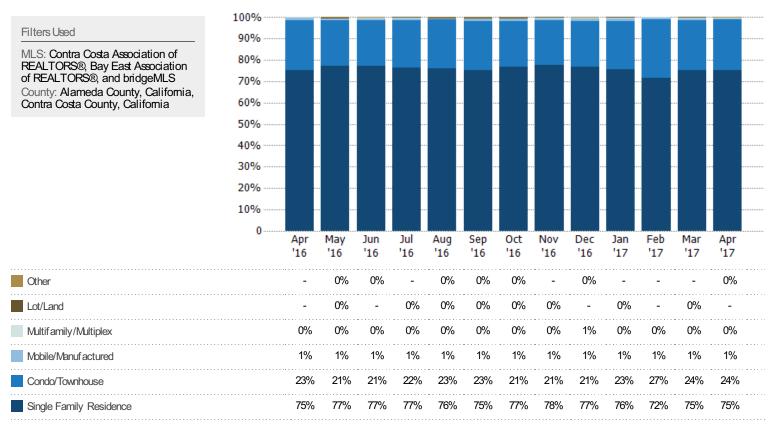

#### Closed Sales by Property Type

The percentage of single-family, condominium and townhome properties sold each month by property type.