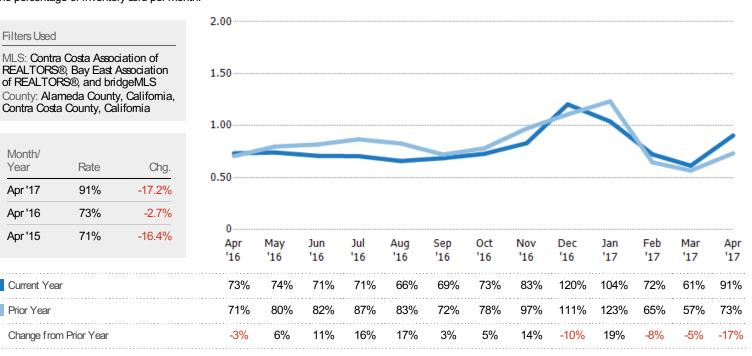

#### Absorption Rate

Filters Used

Month/ Year

Apr '17

Apr '16

Apr '15

Current Year

Prior Year

The percentage of inventory sold per month.