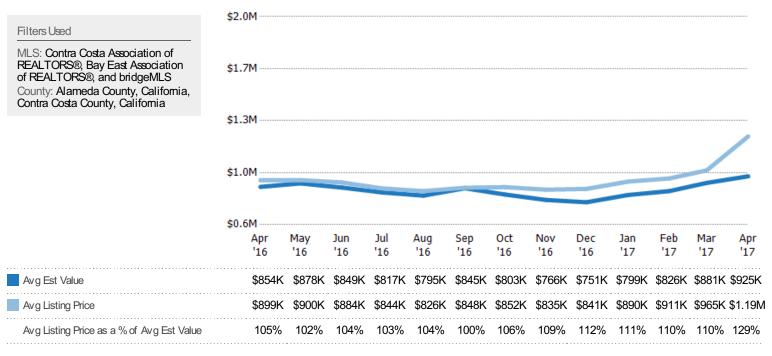

#### Average Listing Price vs Average Est Value

The average listing price as a percentage of the average AVM or RVM® valuation estimate for active listings each month.