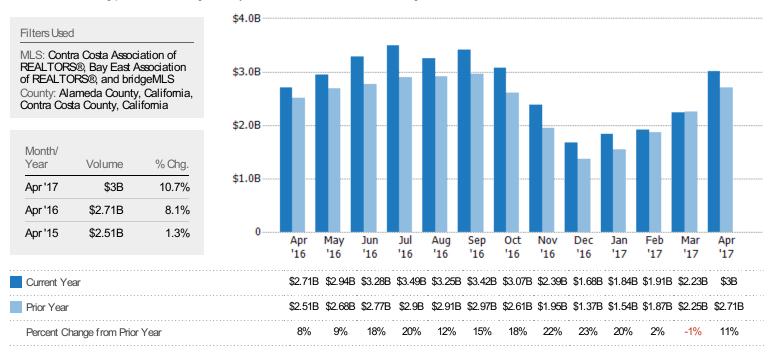

#### Active Listing Volume

The sum of the listing price of active single-family, condominium and townhome listings at the end of each month.