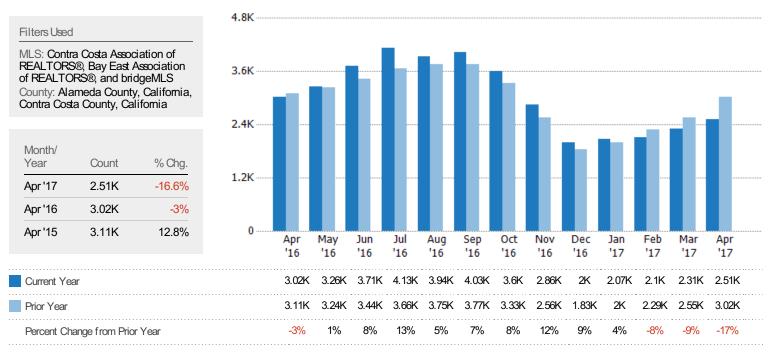

### **Closed Sales**

The total number of single-family, condominium and townhome properties sold each month.