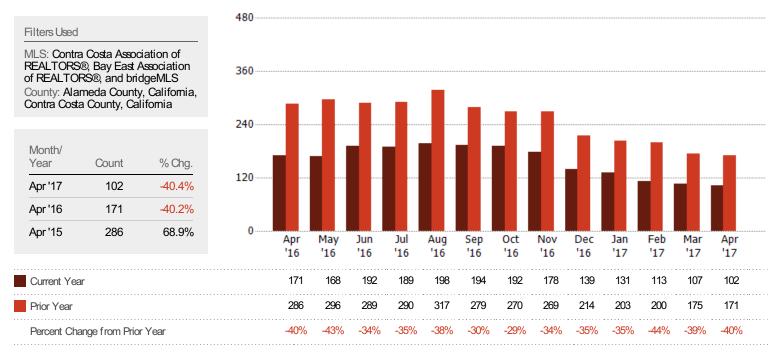

#### New Listings

The number of new single-family, condominium and townhome listings that were added each month.