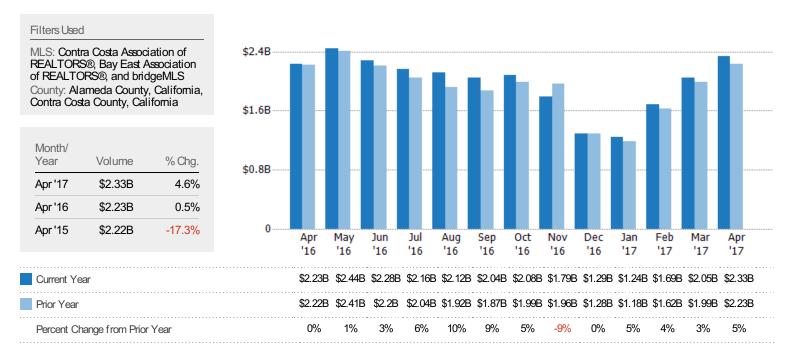

#### **Closed Sales Volume**

The sum of the sales price of single-family, condominium and townhome properties sold each month.