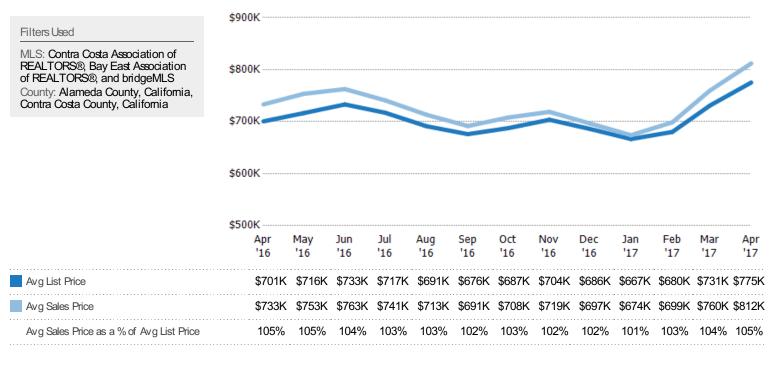

#### Average Sales Price vs Average Listing Price

The average sales price as a percentage of the average listing price for properties sold each month.

Market Data Report