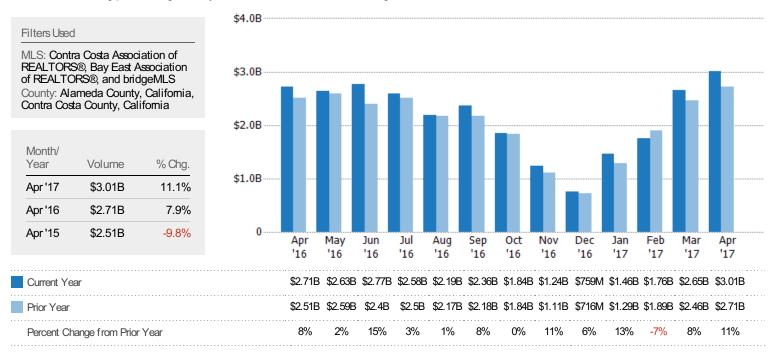

#### Pending Sales Volume

The sum of the sales price of single-family, condominium and townhome properties with accepted offers that were available at the end of each month.