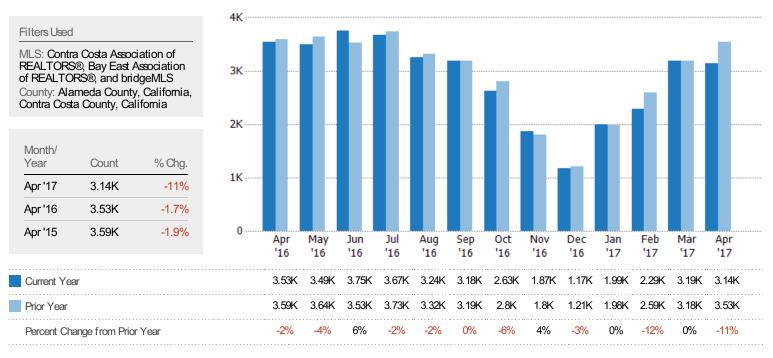

#### Pending Sales

The number of single-family, condominium and townhome properties with accepted offers that were available at the end each month.