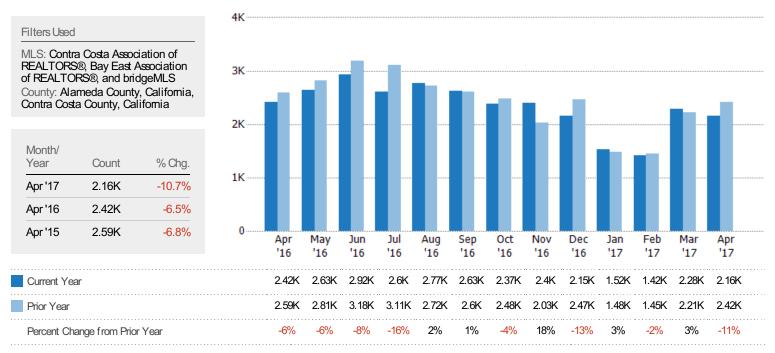

### **Closed Sales**

The total number of single-family, condominium and townhome properties sold each month.